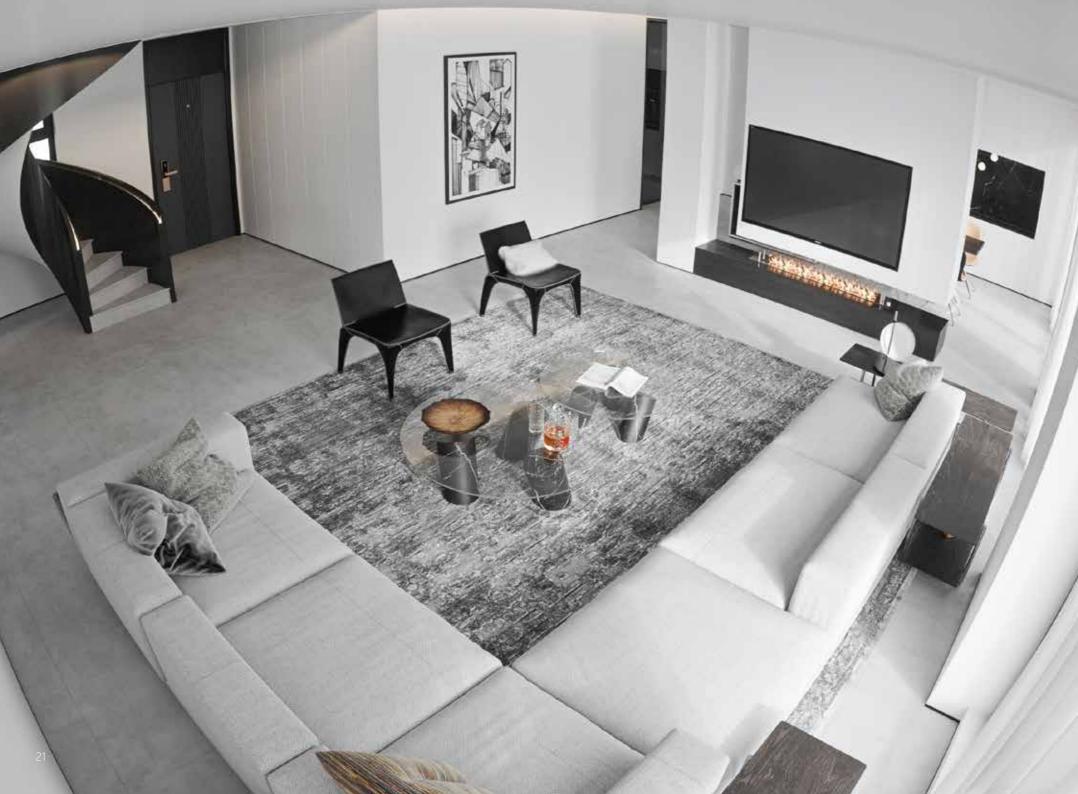

### Smart living room

Smart lighting | Scene switch

Voice control | Smart security

# Wisdom sitting room

Different times for the familys Switches automatically with the scene

Family gathering, bright space bearing laughter: alone or quiet, soft lighting, soothing music. Relax and immerse yourself in something else. Customize scene Settings through gateways, switches, scene panels, etc., so that life has more colors.

### Viewing mode Home mode The curtains close automatically Background music slowly sounded, and the lights dim. Enjoy the curtains gently opened to enjoy the audio-visual feast of private exterior, warm sunshine, shine into theater with the atmosphere of the room, air conditioning automati-3D surround speakers. cally adjust to the appropriate temperature, so that the home becomes more comfortable.