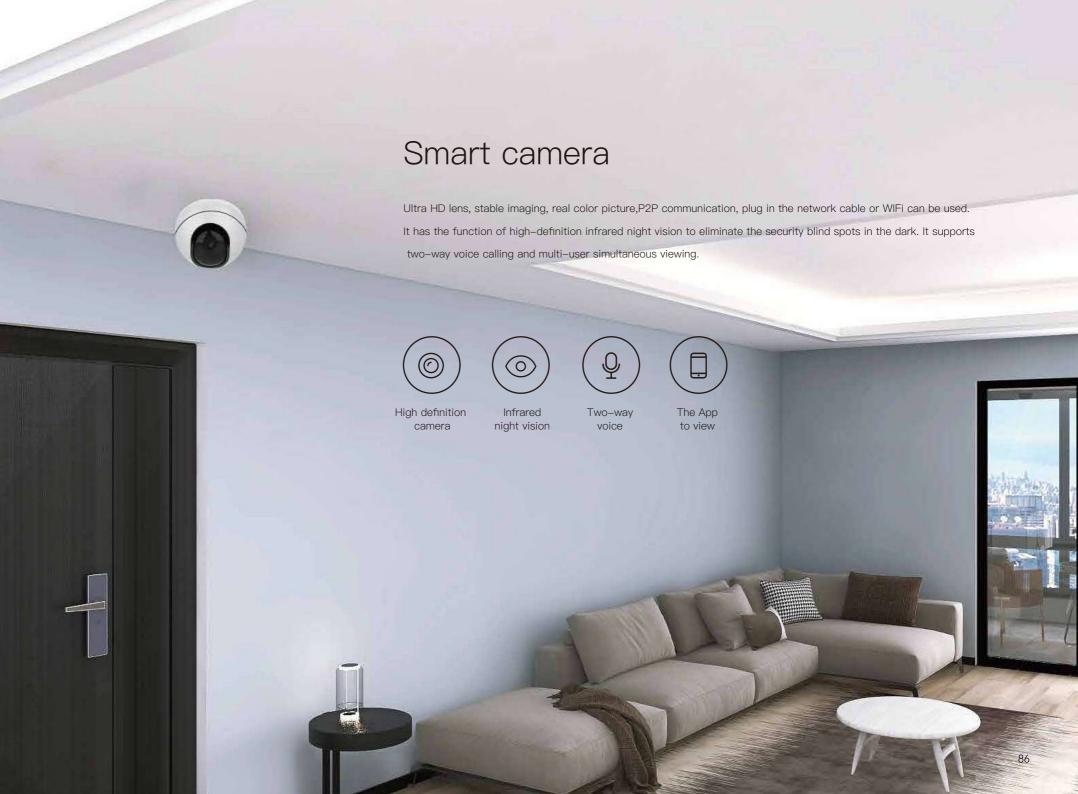

# **Smart security**

When you go to work, the device is like your own avatar, which can master home security: intrusion timely reminds users: remote care for the elderly, children and pets. A variety of ways to protect the safety of the family, love the family will never be absent

Smart camera

Infrared body sensor

Smart emergency button

Door and window switch sensor

Smart door lock

Electronic cat's eye