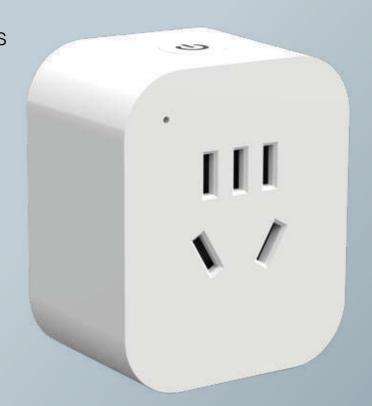

#### Smart USB Socket

Double USB quick charge Flexible take electricity

# Metal material Create luxurious texture