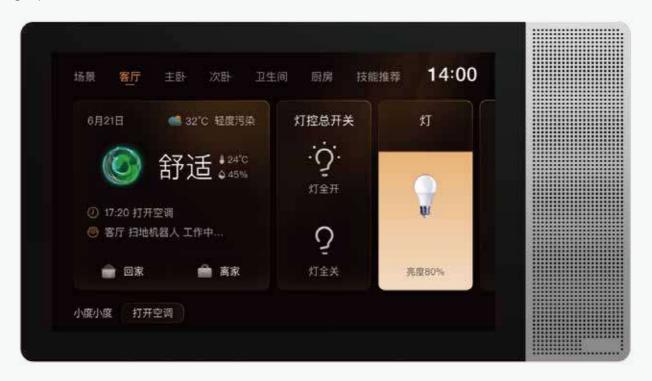

# Smart Screen

Large 8 inch HD screen

Voice intelligent control second response

Massive video and audio at will

Supports multiple communication protocols

Security detection emergency reminder