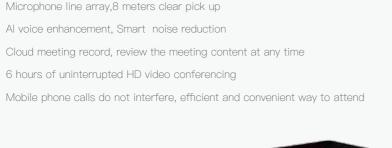

# Meeting Genius M1 Personal office meeting assistant

Model: WG-M107

Al speech enhancement

Smart noise reduction

The minutes

Incoming call of the meeting non-interference

Office IoT

Instant group call