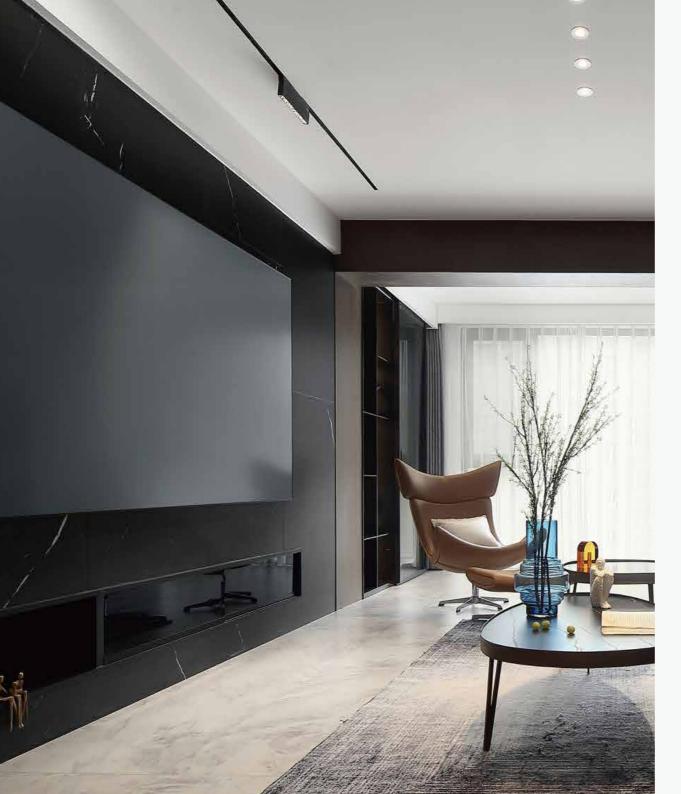

### Smart living room

Smart lighting | Scene switch

Voice control | Smart security

# Wisdom sitting room

Different times for the familys Switches automatically with the scene

Family gathering, bright space bearing laughter: alone or quiet, soft lighting, soothing music. Relax and immerse yourself in something else. Customize scene Settings through gateways, switches, scene panels, etc., so that life has more colors.

### Viewing mode Home mode The curtains close automatically Background music slowly sounded, and the lights dim. Enjoy the curtains gently opened to enjoy the audio-visual feast of private exterior, warm sunshine, shine into theater with the atmosphere of the room, air conditioning automati-3D surround speakers. cally adjust to the appropriate temperature, so that the home becomes more comfortable.