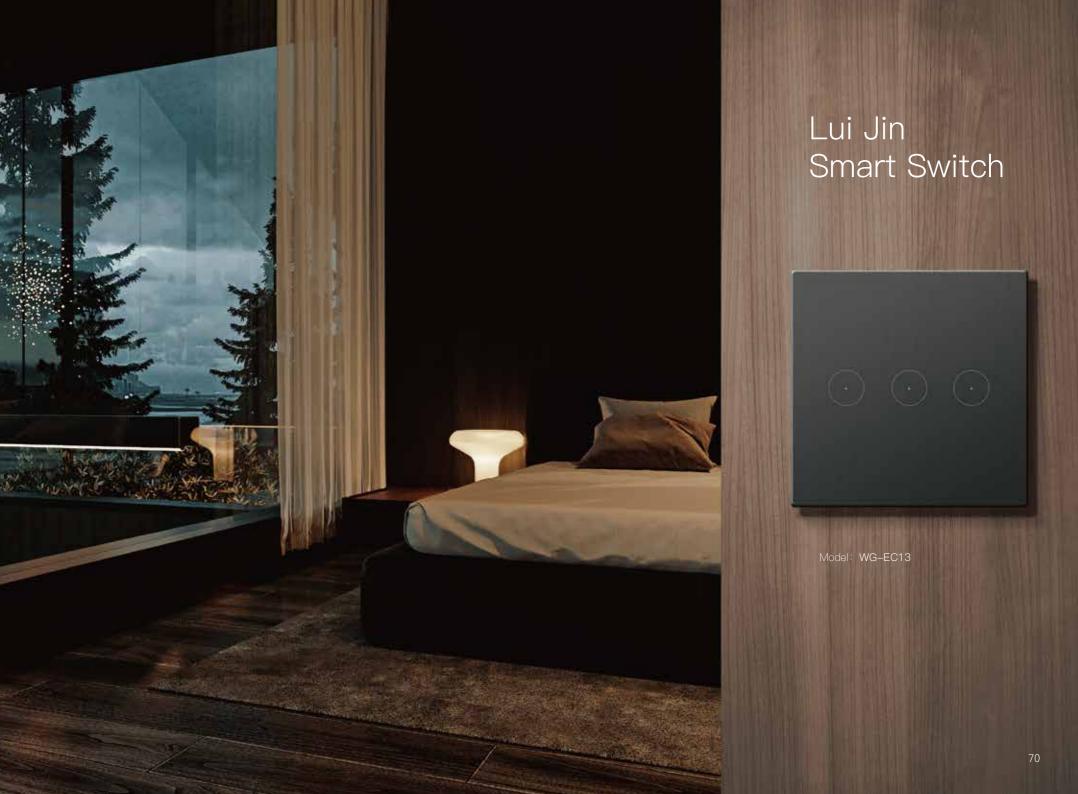

# Zhi Zhen Smart Switch

Metal and glass panels
Luxurious texture
3 colors,1-4 bits optional

# High-end texture easily upgraded

Thin metal material design, highly sensitive glass touch panel, no need to rewire fast modification upgrade

# Intelligent linkage in one hand

App remote control implements custom scenario-based linkage

# Safe and reliable, low power consumption

Automatic overload protection, using low power ZigBee technology

Model: WG-E10

Model: WG-E102

Model: WG-E103