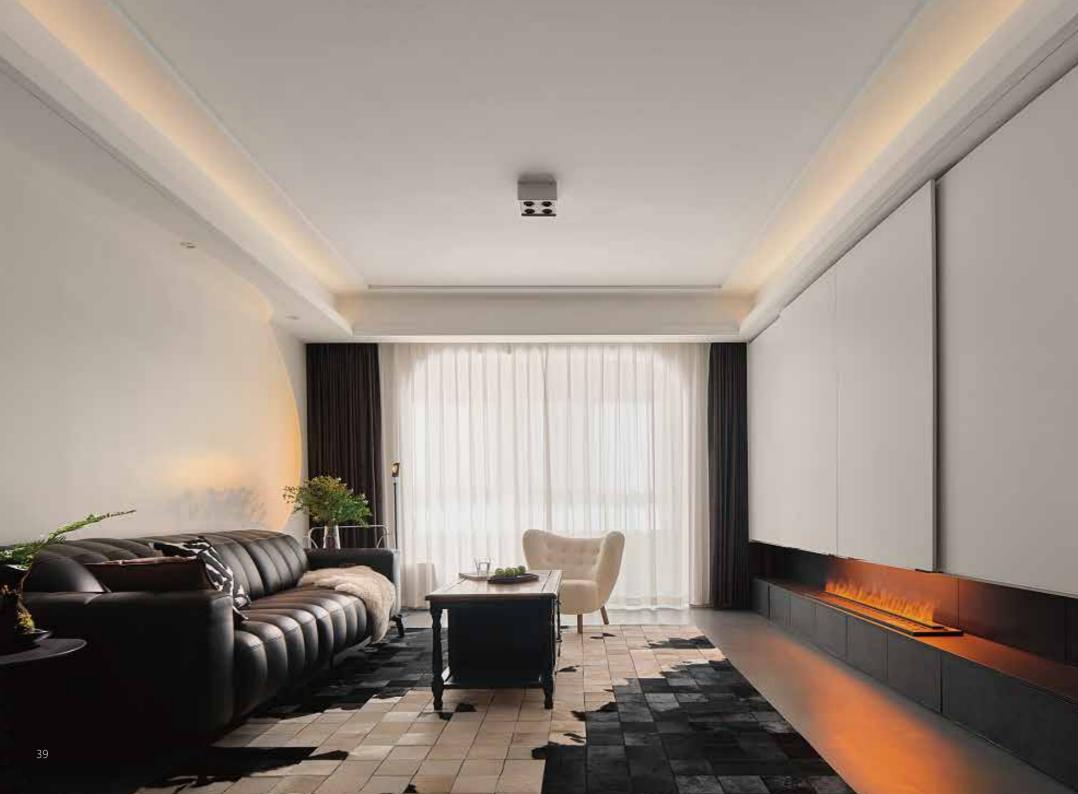

### Smart living room

Smart lighting | Scene switch

Voice control | Smart security

# Wisdom sitting room

Different times for the familys Switches automatically with the scene

Family gathering, bright space bearing laughter: alone or quiet, soft lighting, soothing music. Relax and immerse yourself in something else. Customize scene Settings through gateways, switches, scene panels, etc., so that life has more colors.

### Viewing mode Home mode The curtains close automatically Background music slowly sounded, and the lights dim. Enjoy the curtains gently opened to enjoy the audio-visual feast of private exterior, warm sunshine, shine into theater with the atmosphere of the room, air conditioning automati-3D surround speakers. cally adjust to the appropriate temperature, so that the home becomes more comfortable.