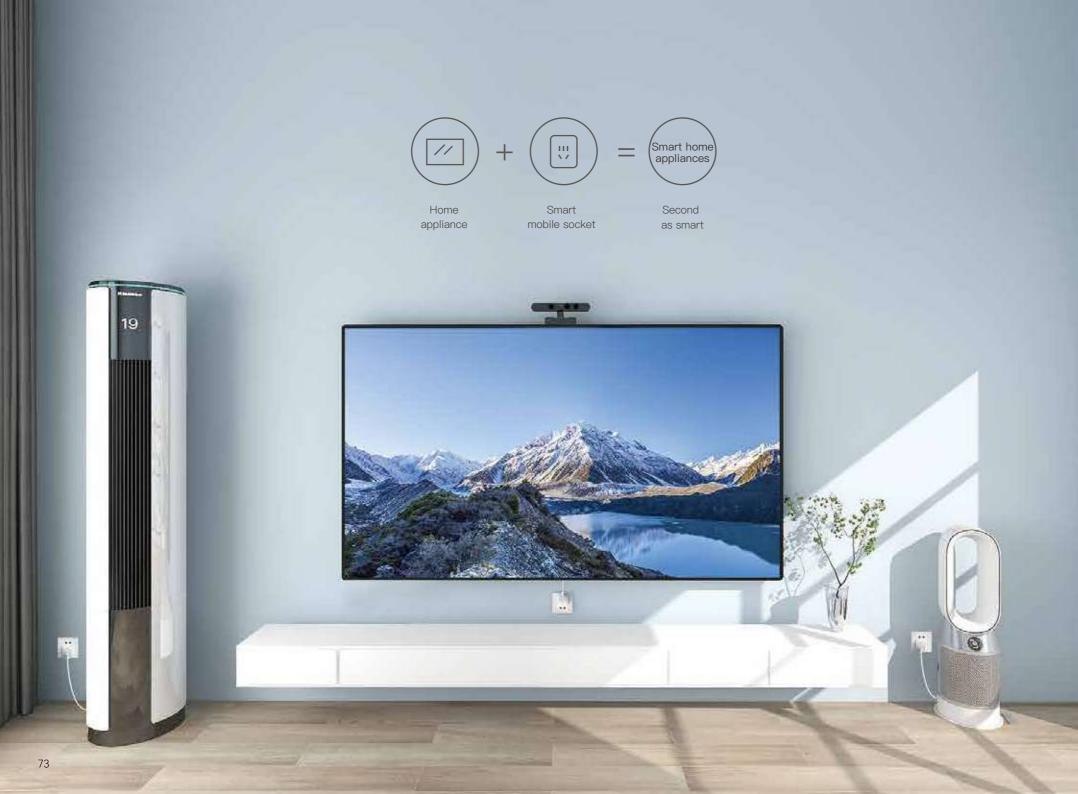

# Smart mobile socket

Home appliances become smarter Support ZigBee and WiFi protocols

Energy-saving electricity statistics
Real-time or timing remote control
Intelligent control in linkage scenarios

ZigBee: WG-E804 WiFi: WG-E805