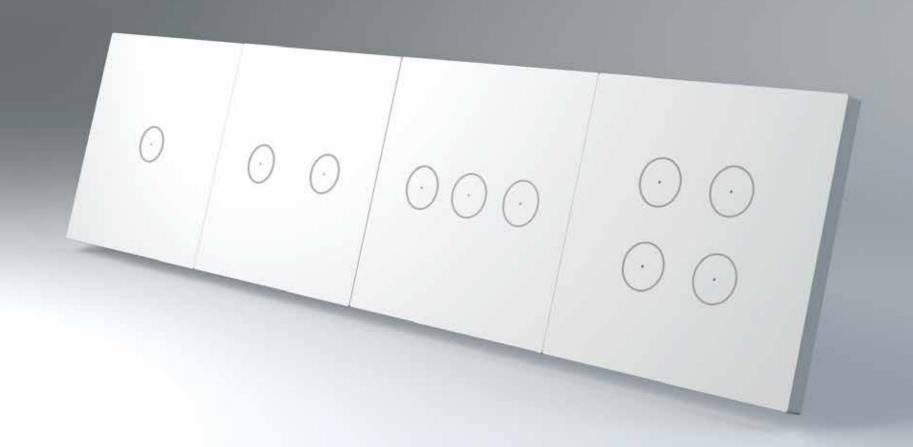

# Zhi Zhen Smart Switch

Metal and glass panels
Luxurious texture
3 colors,1-4 bits optional

# High-end texture easily upgraded

Thin metal material design, highly sensitive glass touch panel, no need to rewire fast modification upgrade