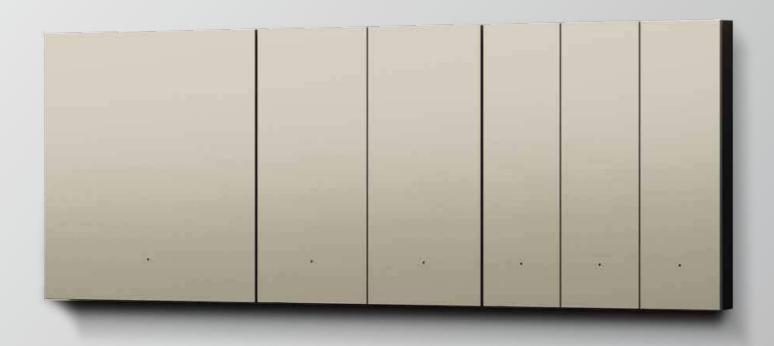

# Zhi Zhen Smart Switch

Metal and glass panels
Luxurious texture
3 colors,1-4 bits optional

# High-end texture easily upgraded

Thin metal material design, highly sensitive glass touch panel, no need to rewire fast modification upgrade

# Intelligent linkage in one hand

App remote control implements custom scenario-based linkage

# Safe and reliable, low power consumption

Automatic overload protection, using low power ZigBee technology

Model: WG-E10

Model: WG-E102

Model: WG-E103