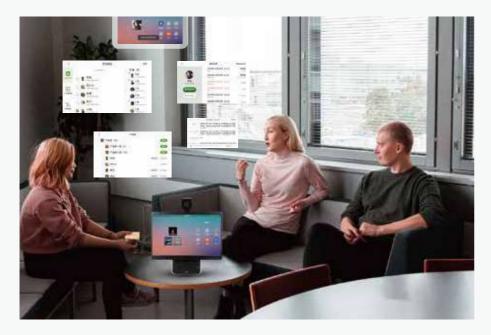

#### work from home

Whether freelancers or corporate employees, direct home meetings and office, improve work efficiency.

# Remote to accompany

For the young people, even in the hometown of parents and relatives, also can be accompanied by video chat.

# Meeting Genius M1 Personal office meeting assistant

Model: WG-M107

Al speech enhancement

Smart noise reduction

The minutes

Incoming call of the meeting non-interference

Office IoT

Instant group call

# LoT smart central control enjoys office smart

Tencent LianLian and other IOT platform smart central control, take over your smart office, quickly switch the scene through voice interaction, combined with millimeter wave radar sensor, office environment adaptive energy–saving control, create the ultimate office experience.