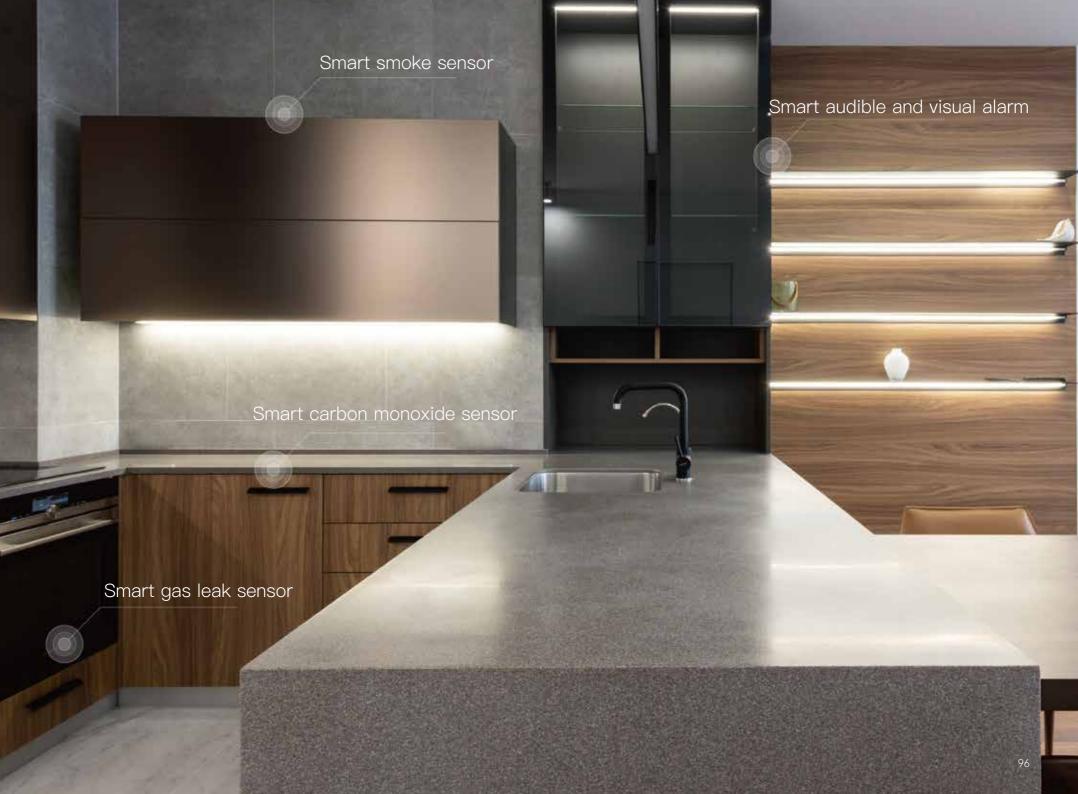

## **Smart hutch**

Cooking soup, voice control switch, no need to touch wet hands; 24 hours detection of flammable and explosive gas; When going out, I can also pay attention to kitchen safety in time to find the source of abnormalities. A variety of installation methods, easier to use.

Gas leak sensor

Smoke sensor

Carbon monoxide sensor

Water sensor

Feed into wall metering socket

#### Gas monitoring

Indoor gas exceeds the standard, emergency notification window ventilation, to prevent gas poisoning and fire.

## Smart smoke sensor

Protect the safety of home fire, using photoelectric sensor, highly sensitive real-time monitoring, when the smoke concentration reaches the warning value, the smoke sensor into the fire mode, emit a high decibel beep and push alarm information to the mobile phone to remind users to take measures, can also be linked to other home security equipment, to prevent greater losses.

#### Smart carbon monoxide sensor

Smart Internet of Things App monitoring

Real-time detection accurate report

Automated checks prevent faults

Model: WG-TB02

#### Smart gas leakage sensor

Prevention of gas poisoning

Abnormal alarm reminder