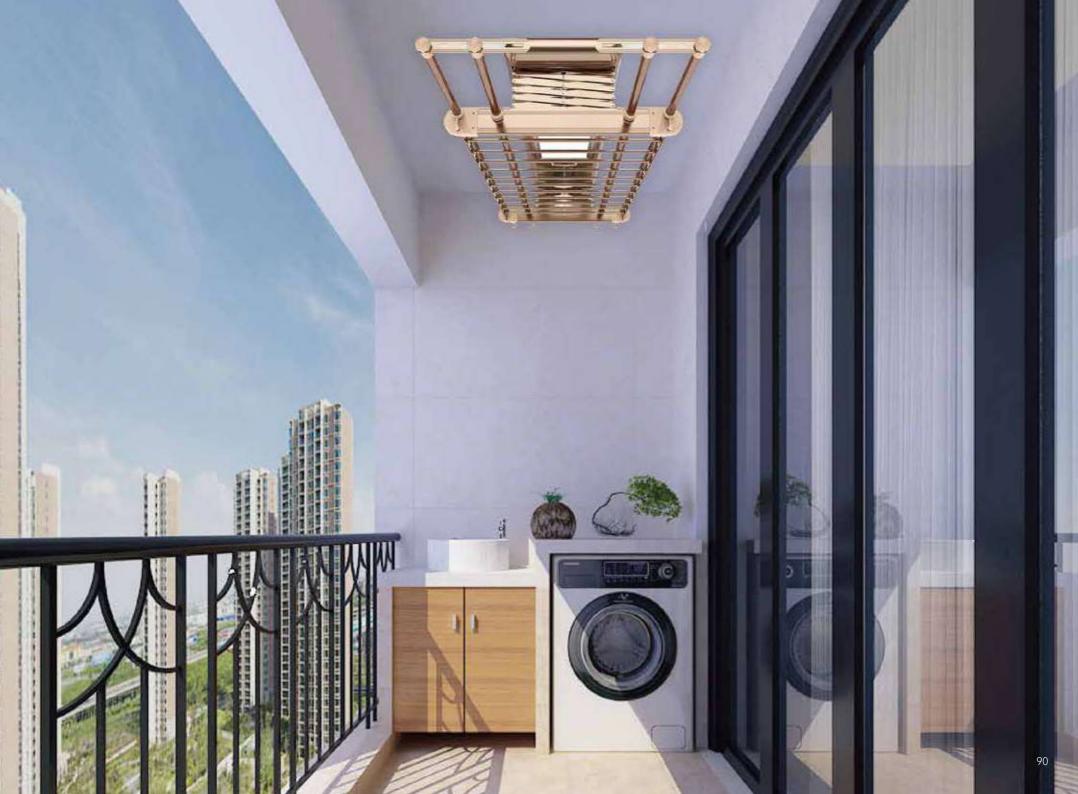

# Smart drying rack

One key lift, intelligent control

3D ultra wide Angle lighting

Clothes are designed with the sun

High strength telescopic rod

The wireless remote control

LED

Mute lighting motor

Multiple protection

Blocked or stop