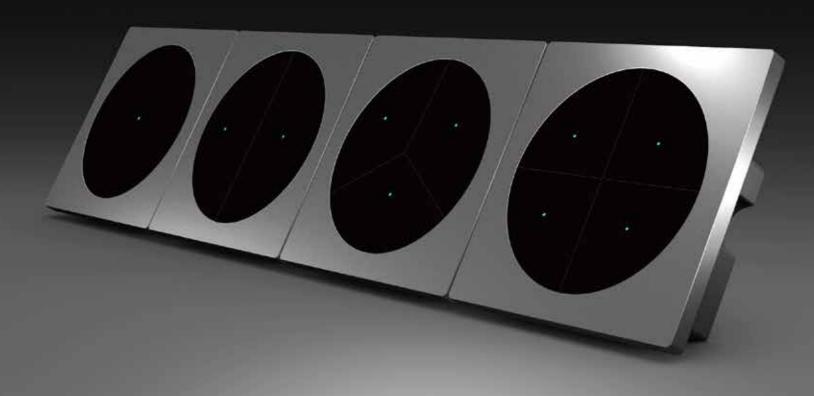

# Zhi Zhen Smart Switch

Metal and glass panels
Luxurious texture
3 colors,1-4 bits optional

# High-end texture easily upgraded

Thin metal material design, highly sensitive glass touch panel, no need to rewire fast modification upgrade

# Intelligent linkage in one hand

App remote control implements custom scenario-based linkage

# Safe and reliable, low power consumption

Automatic overload protection, using low power ZigBee technology

Model: WG-E10

Model: WG-E102

Model: WG-E103