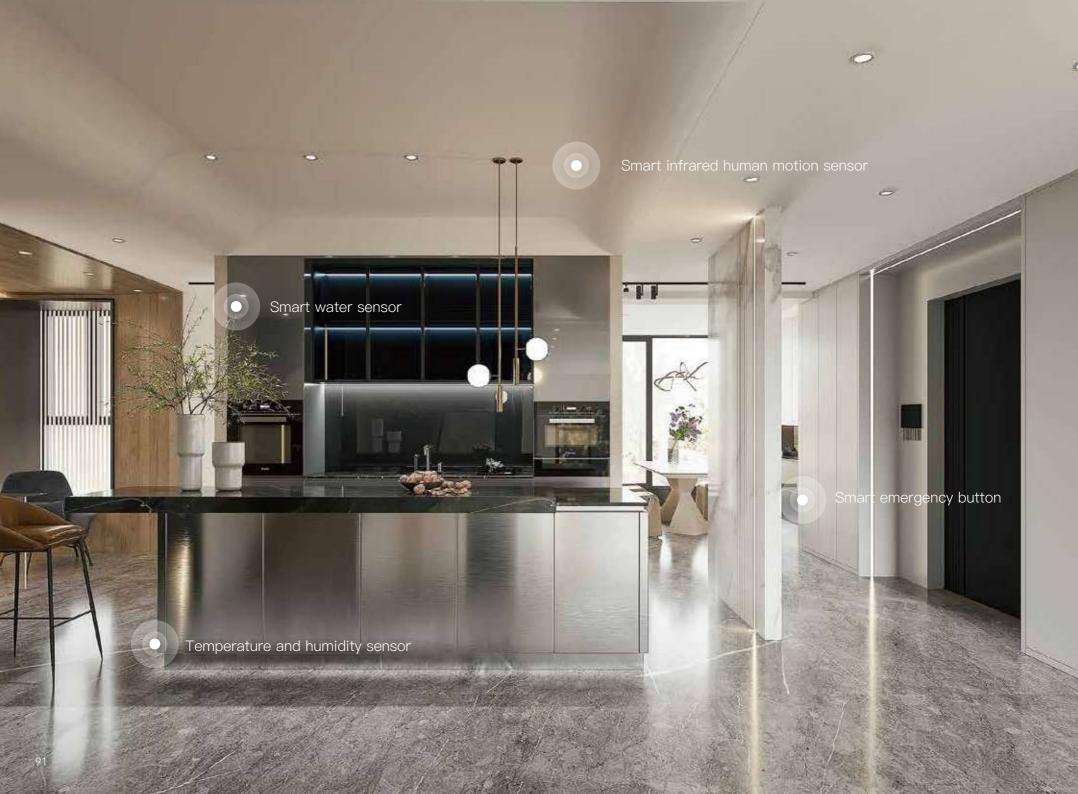

# **Smart security**

When you go to work, the device is like your own avatar, which can master home security: intrusion timely reminds users: remote care for the elderly, children and pets. A variety of ways to protect the safety of the family, love the family will never be absent

Smart camera

Infrared body sensor

Smart emergency button

Door and window switch sensor

Smart door lock

Electronic cat's eye

## **Smart environment**

Test indoor temperature and humidity, let the indoor winter cool summer; Sensing air subtle changes, automatic window ventilation; Easily control the indoor environment changes, so that the home becomes more healthy and comfortable.

Temperature and temperature sensor

Infrared body sensor

Smart infrared repeater

Feed into wall metering socket

Air conditioner

Smart curtain

#### Smart emergency button

Wireless remote control can call for help with one click

Durable without frequent maintenance

Round-the-clock monitoring

Model: WG-T602

# Smart infrared human movement sensor

Smart linkage security in place

Sensitive sensing to monitor the human body

The light goes on when people come, and goes out when people go