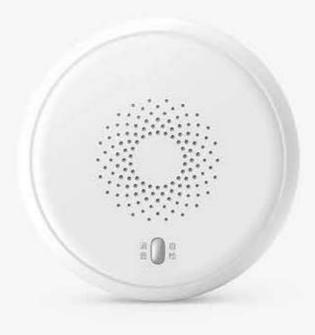

# Non-inductive smart Millimeter Sensor

Model: WG-T607

# Human sign recognition technology

It can accurately detect the human heart rate, respiration, position, quantity and movement track

### Static detection Slight detection

No light, skin color, temperature, smoke and other environmental interference, still can be detected when stationary

# Intelligent linkage automatically saves energy

Linkage of the entire intelligent system, automatic energy saving, health management and other functions

Model: WG-M113