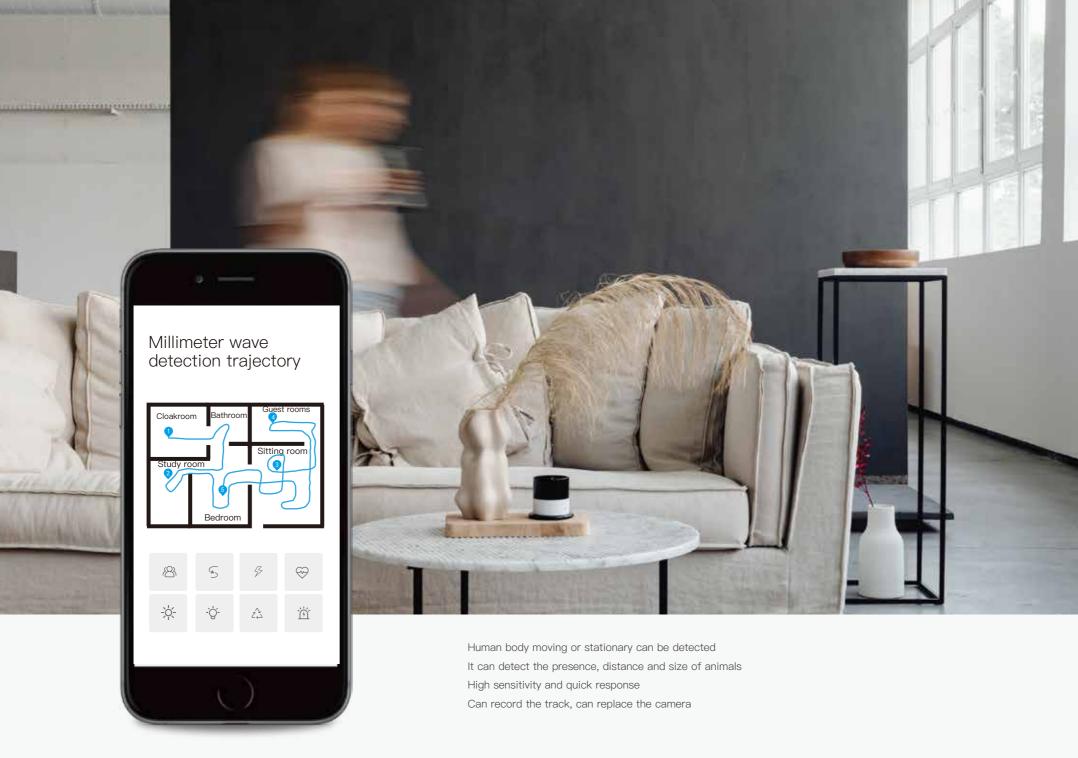

# Non-inductive smart Millimeter Sensor

Model: WG-T607

# Human sign recognition technology

It can accurately detect the human heart rate, respiration, position, quantity and movement track

### Static detection Slight detection

No light, skin color, temperature, smoke and other environmental interference, still can be detected when stationary

# Intelligent linkage automatically saves energy

Linkage of the entire intelligent system, automatic energy saving, health management and other functions

Model: WG-M113