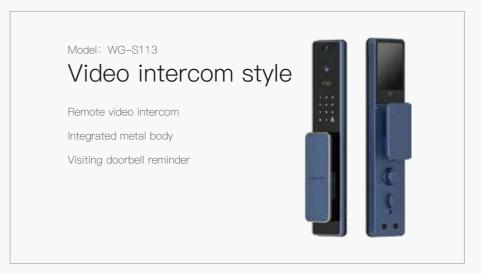

# Smart door lock

Remote authorization to unlock

The battery lasts a long time

Mirror touch screen

Model: WG-S111

# Smart door lock

5 Major unlock modes

Mobile phone remote unlock

Viewing Visitors in Real Time

Model: WG-S108

Model: WG-S109

Visual model

Live biometric fingerprint unlocking
Indoor HD large screen