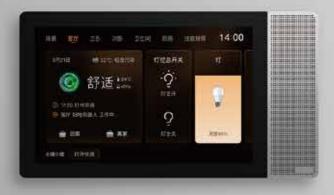

# Smart Screen

Large 8 inch HD screen

Voice intelligent control second response

Massive video and audio at will

Supports multiple communication protocols

Security detection emergency reminder