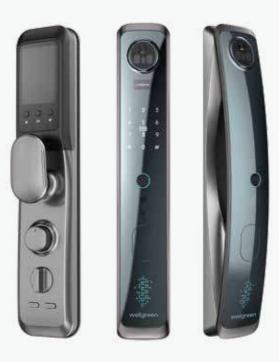

# Smart door lock

Remote authorization to unlock

The battery lasts a long time

Mirror touch screen

Model: WG-S111

# Smart door lock

5 Major unlock modes

Mobile phone remote unlock

Viewing Visitors in Real Time

Model: WG-S108

Model: WG-S109

Visual model

Live biometric fingerprint unlocking
Indoor HD large screen