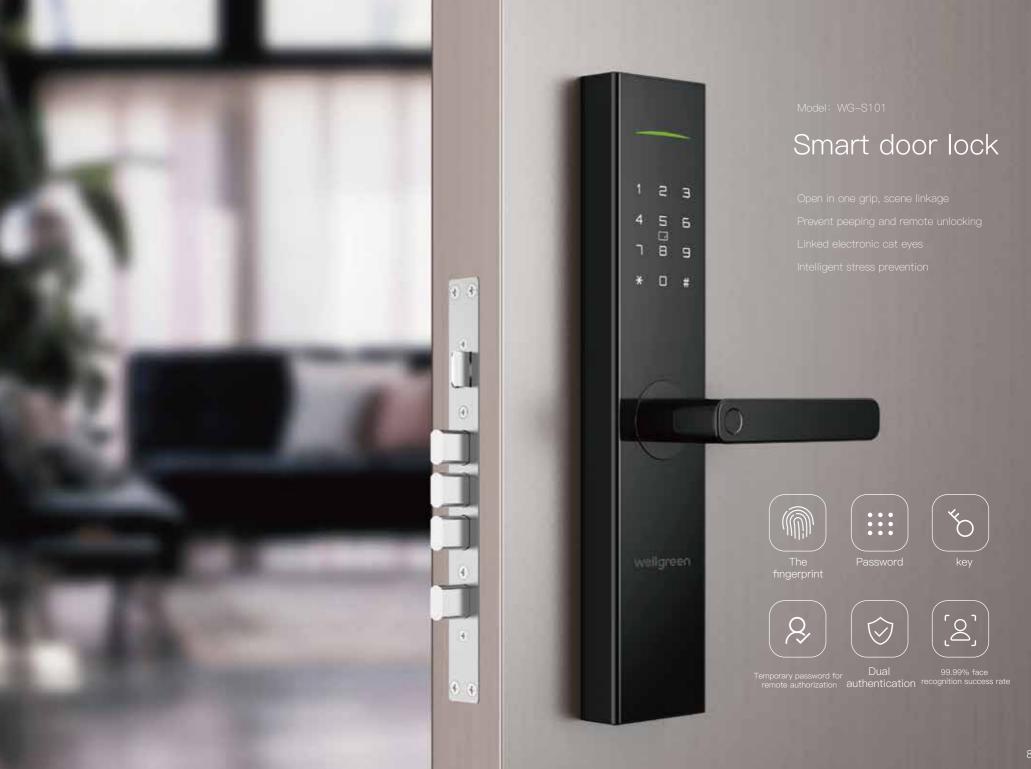

# Smart door lock

Remote authorization to unlock

The battery lasts a long time

Mirror touch screen

Model: WG-S111

# Smart door lock

5 Major unlock modes

Mobile phone remote unlock

Viewing Visitors in Real Time

Model: WG-S108

Model: WG-S109

Visual model

Live biometric fingerprint unlocking
Indoor HD large screen