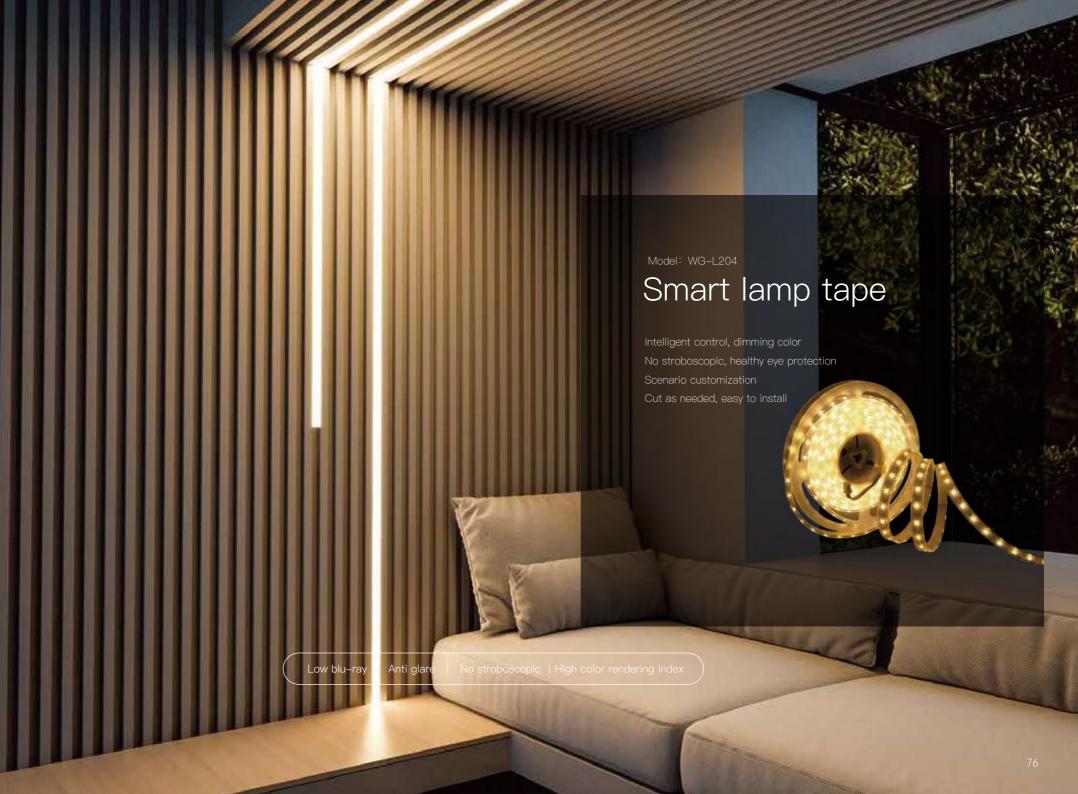

App control

Timing switch

Linkage scenario

Network memory

Statistical power

Safety protection

Model: WG-L104