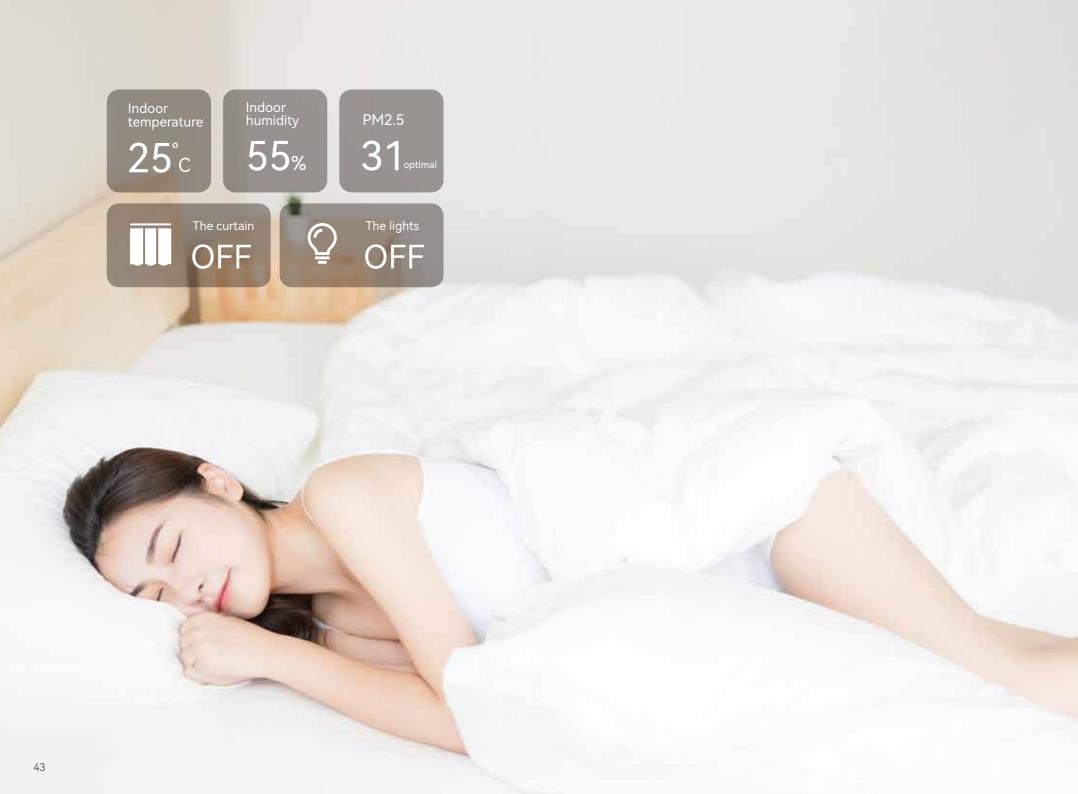

#### Sleep Patterns

The curtains close automatically, the air conditioner automatically adjusts the appropriate temperature, and the music helps you fall asleep quickly.

#### A healthy environment

Real-time detection of indoor air quality and temperature and humidity, start the fresh air system automatic adjustment.

#### The Leisure Entertainment

Curtain, light with custom mode open, let you place yourself in a variety of entertainment mode.