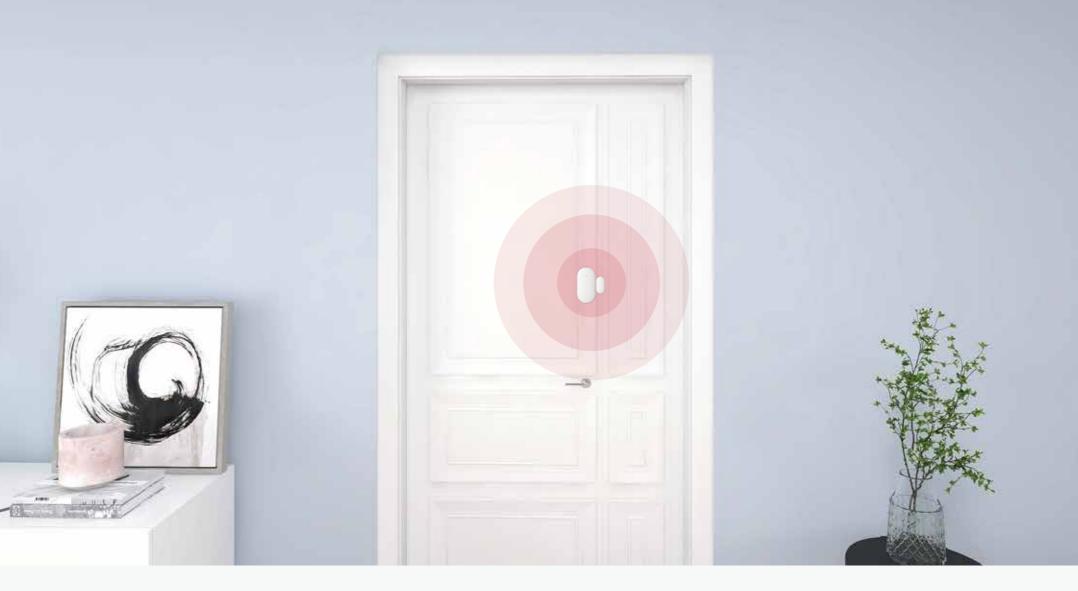

# Smart door and window switch sensor

Probe the opening and closing status of doors and Windows

Bidirectional sensing design, simple installation

Abnormal information reminder