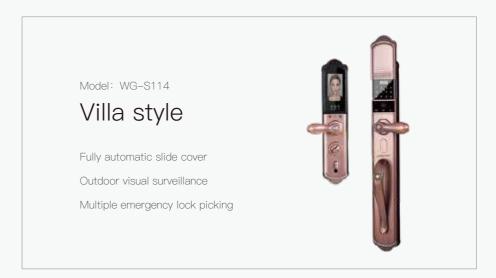

# Smart door lock

5 Major unlock modes

Mobile phone remote unlock

Viewing Visitors in Real Time

Model: WG-S108

Model: WG-S109

Visual model

Live biometric fingerprint unlocking
Indoor HD large screen