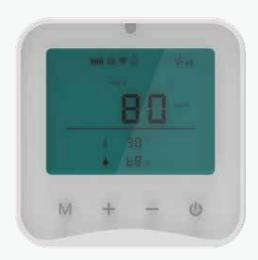

# Smart Screen

Large 8 inch HD screen

Voice intelligent control second response

Massive video and audio at will

Supports multiple communication protocols

Security detection emergency reminder