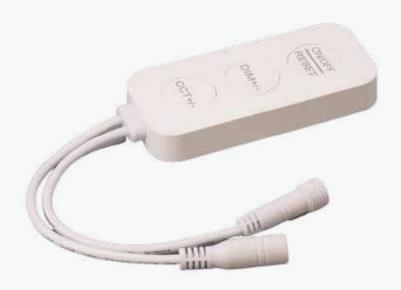

# Light control unit

Simple keys for dimming and toning

Remote control fast response

Easy plug and play

Model: WG-L501

Smart lamp

Immersive color light experience
Light and dark can be adjusted

Support the music rhythm