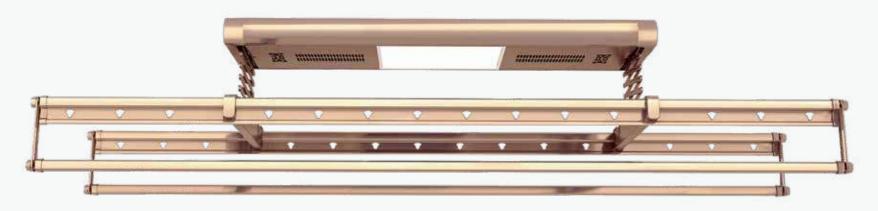

# Smart drying rack

One key lift, intelligent control

3D ultra wide Angle lighting

Clothes are designed with the sun

High strength telescopic rod

The wireless remote control

LED

Mute lighting motor

Multiple protection

Blocked or stop