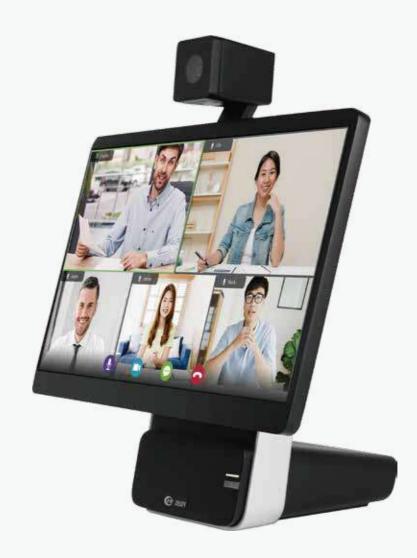

# Meeting Genius M1 Personal office meeting assistant

Model: WG-M107

Al speech enhancement

Smart noise reduction

The minutes

Incoming call of the meeting non-interference

Office IoT

Instant group call

# LoT smart central control enjoys office smart

Tencent LianLian and other IOT platform smart central control, take over your smart office, quickly switch the scene through voice interaction, combined with millimeter wave radar sensor, office environment adaptive energy–saving control, create the ultimate office experience.

# Model P

# Multi-function all-in-one conference machine

360° intelligent tone pickup 13.3 "screen Long distance pick up Ultra high definition video

Intelligent pickup

Smart noise reduction

echo

The interface of

USB

Hd video