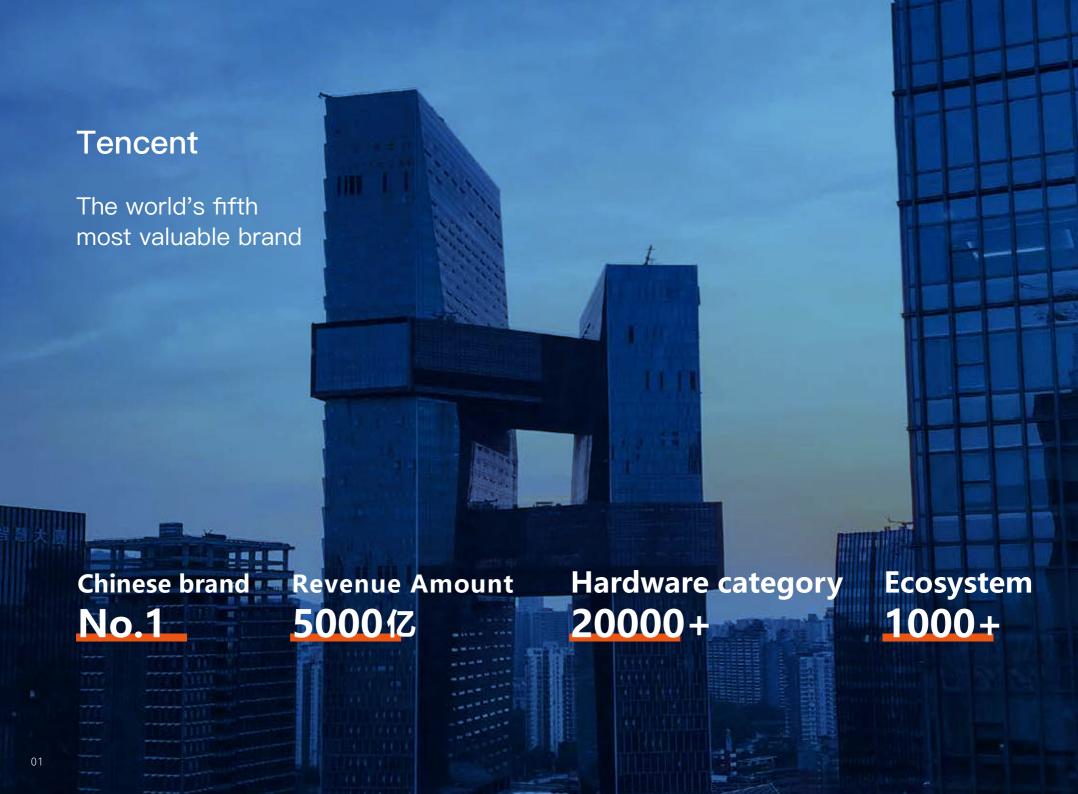

# **Internet of Everything**

Internet operating system base on the wisdom of the tencent building management platform development, the depth of the adapter wisdom construction scenario of the Internet of things kind of operating system, for the building of hardware, applications, services and other resources, management and digital content and services, power digital and intelligent transformation, the real estate industry to improve the quality of construction operation efficiency and service, Create a new service model and user experience.

Internet of Things system integration service based on Tencent AIOT platform Provide comprehensive professional intelligent solutions

Relying on Tencent Hillhouse operating system of things, Tencent artificial intelligence, cloud computing, big data analysis, face recognition and other cutting-edge technologies in the industry, focusing on smart home solutions, it gradually extends to smart army building and smart community application, and finally builds a smart city ecosystem with Internet of everything.