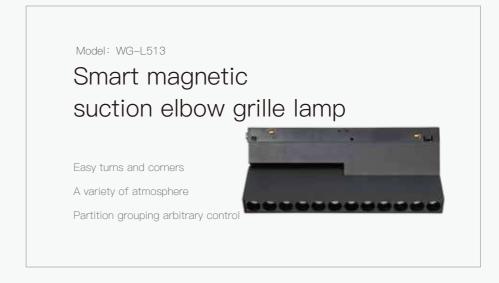

### Smart tube light

Color temperature is adjustable

Adjustable brightness

Intelligent scenario linkage

Model: WG-L509