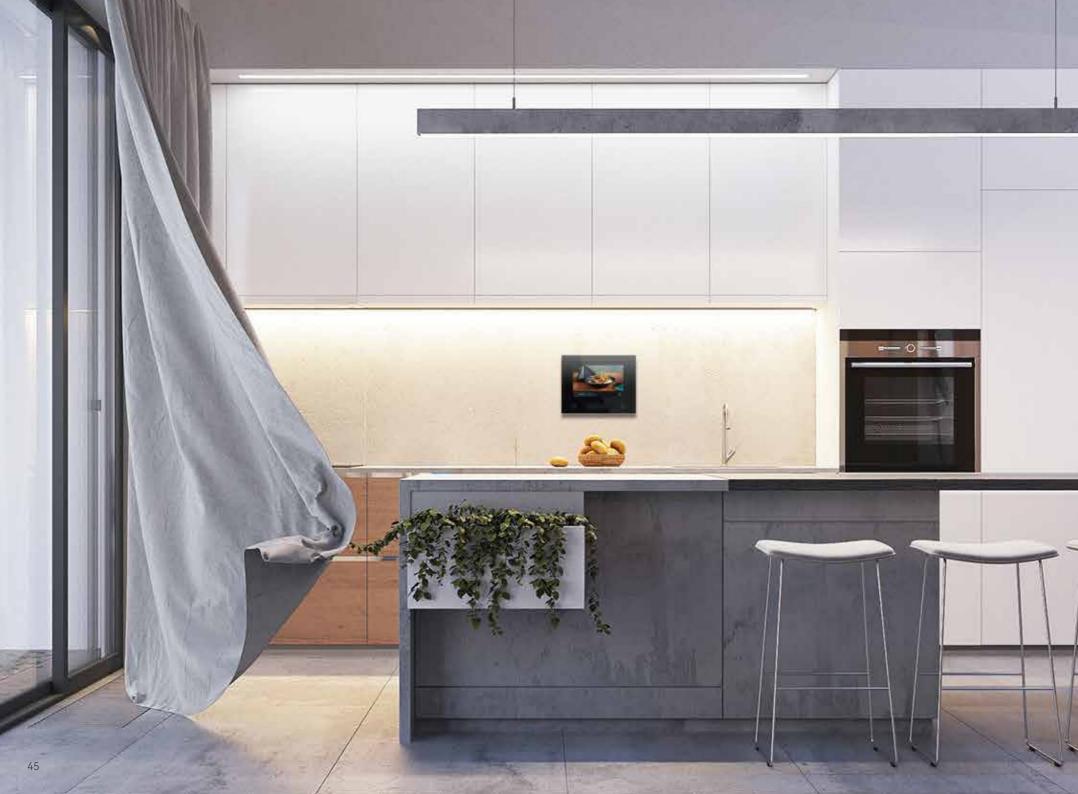

## **Smart hutch**

Cooking soup, voice control switch, no need to touch wet hands; 24 hours detection of flammable and explosive gas; When going out, I can also pay attention to kitchen safety in time to find the source of abnormalities. A variety of installation methods, easier to use.

Gas leak sensor

Smoke sensor

Carbon monoxide sensor

Water sensor

Feed into wall metering socket

#### Gas monitoring

Indoor gas exceeds the standard, emergency notification window ventilation, to prevent gas poisoning and fire.

#### Water leaking

Forget to turn off the water, or water leakage in the home, can detect the situation inside the remote control water valve, to prevent water flooding Jinshan.

#### The remote contro

When you leave for home, remotely turn on the bathroom heating, you can enjoy a comfortable bath when you get home.