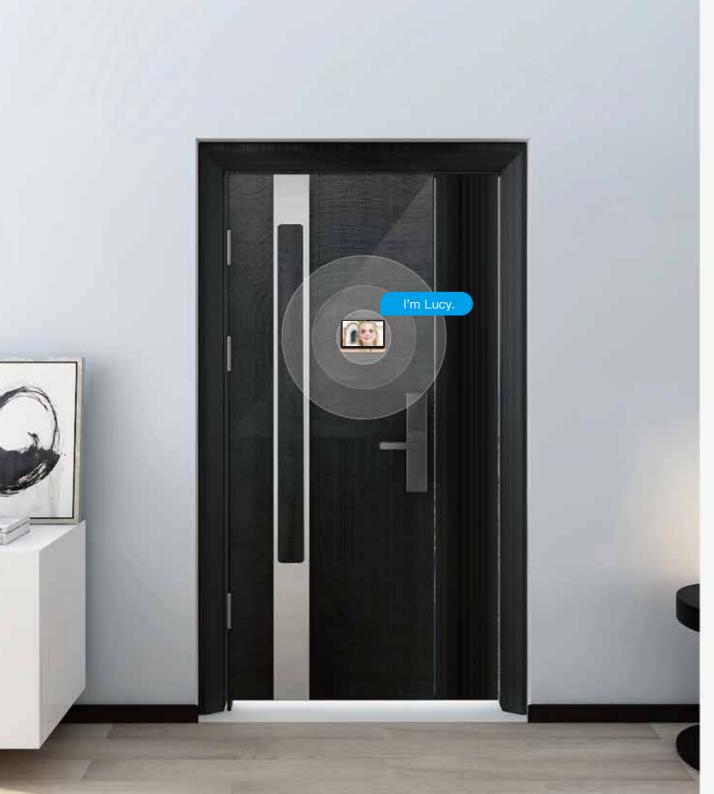

# **Smart security**

When you go to work, the device is like your own avatar, which can master home security: intrusion timely reminds users: remote care for the elderly, children and pets. A variety of ways to protect the safety of the family, love the family will never be absent

Smart camera

Infrared body sensor

Smart emergency button

Door and window switch sensor

Smart door lock

Electronic cat's eye

#### Protection from home

Every time you leave home, automatically open the defense, cameras and sensors guard all day.

#### Duress alarm

The smart door lock preset alarm fingerprint, immediately send a message to the emergency contact alarm.