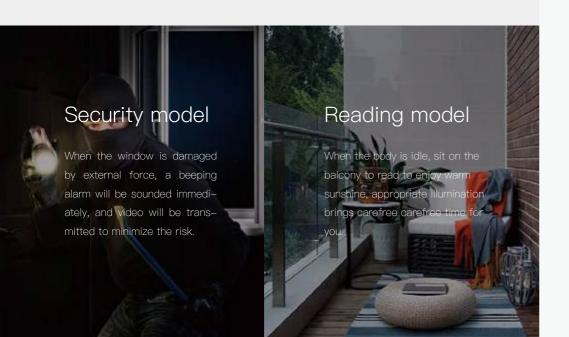

# **Smart security**

When you go to work, the device is like your own avatar, which can master home security: intrusion timely reminds users: remote care for the elderly, children and pets. A variety of ways to protect the safety of the family, love the family will never be absent

#### Protection from home

Every time you leave home, automatically open the defense, cameras and sensors guard all day.

#### Care for all ages

Monitor and capture the human form, sense the state of the elderly at home, remind the fall, two-way voice to accompany the growth of children.

#### Duress alarm

The smart door lock preset alarm fingerprint, immediately send a message to the emergency contact alarm.