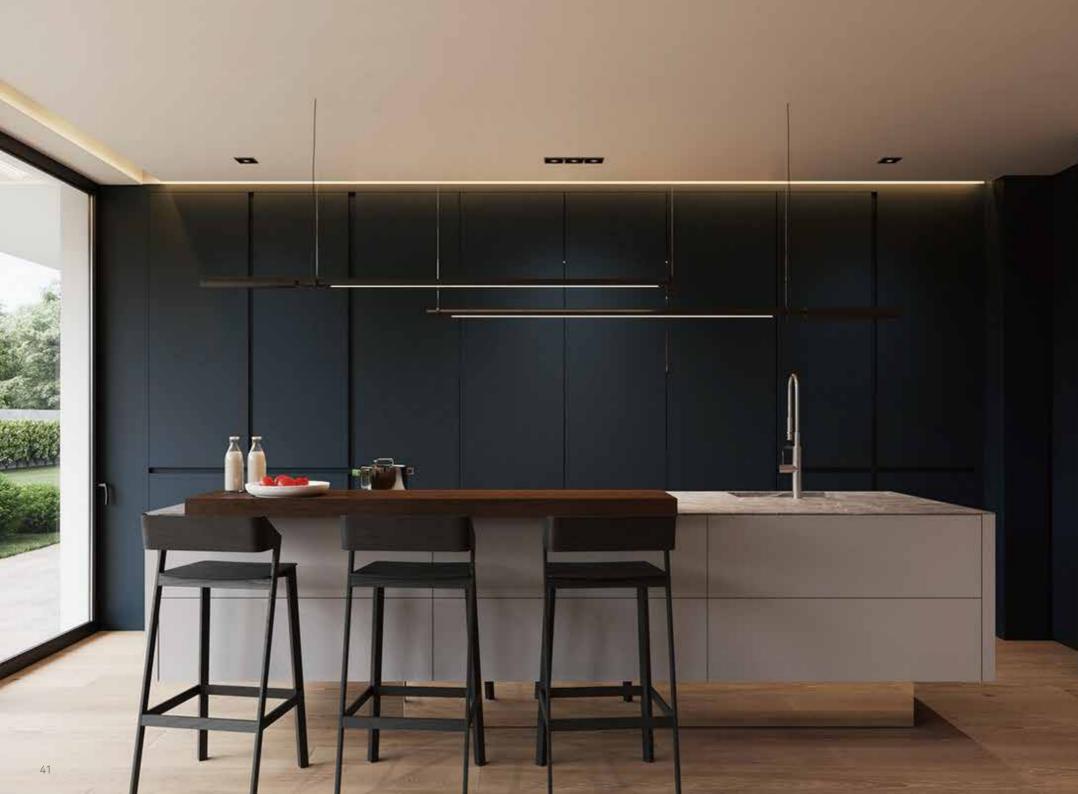

# **Smart Lighting**

Combined with the indoor lighting demand at different times, automatic control and custom setting of light switch, adjust the light and shade and color change. As long as the Smart switch and Smart lamp linkage control, you can create different scenes of home atmosphere.

Genius Intelligence Screen

Smart lighting

Smart Switch

B lamp Smart lamp tape

Smart tube light

#### Receive a visitor pattern

When everyone is seated, the light brightness is gradually reduced to 50%, which is conducive to relaxation and pleasant communication.

#### Interactive Sleep Aid

3000K warm light fading out and soothing music interaction, create a good sleep environment.

#### Healthy reading

Use low-frequency flash and non-glare light source to enhance the comfort of the reading environment.