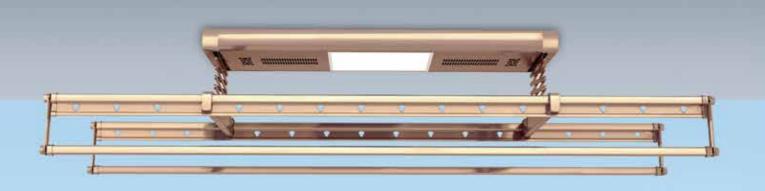

## **Smart Sunshade**

Simulate sunrise mode, wake you up in the morning, start a good day. Use a phone APP, voice control, wireless remote control or a preset scene to switch the curtain on and off.

Smart curtain switch

Smart curtain motor

Smart curtain guide

Light illumination sensor

#### Household is prevented bask in

Presets close the curtain regularly, prevent furniture to be basked in below STRONG light.

#### Shading and heat insulation

Voice control curtain, reduce solar radiation heat into the room, alleviate indoor high temperature, reduce air conditioning power consumption.

#### Naturally wake up

In sync with your morning time, slowly open your curtains and let natural light wake you up.