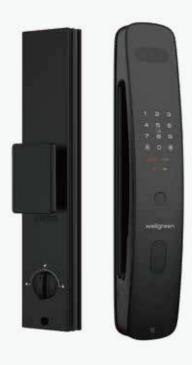

# Smart door lock

Remote authorization to unlock

The battery lasts a long time

Mirror touch screen

Model: WG-S111

# Smart door lock

5 Major unlock modes

Mobile phone remote unlock

Viewing Visitors in Real Time

Model: WG-S108

Model: WG-S109

Visual model

Live biometric fingerprint unlocking
Indoor HD large screen