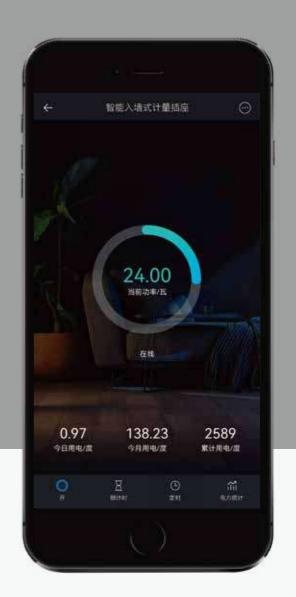

#### Smart Metering Socket

Remote and timing control

Scenario Linkage Control

Real-time status monitoring

Query the load power and power consumption

Model: WG-E911

Smart Socket

Automatic overload protection

Flame retardant material is safe and reliable

No wiring, replace the original line

Model: WG-E912