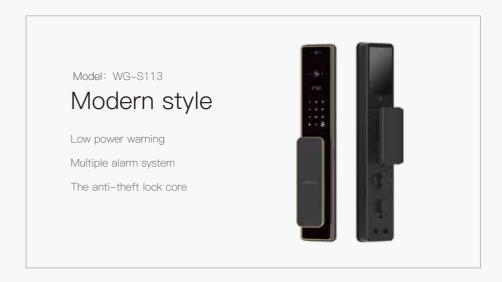

# Smart door lock

Remote authorization to unlock

The battery lasts a long time

Mirror touch screen

Model: WG-S111

# Smart door lock

5 Major unlock modes

Mobile phone remote unlock

Viewing Visitors in Real Time

Model: WG-S108

Model: WG-S109

Visual model

Live biometric fingerprint unlocking
Indoor HD large screen