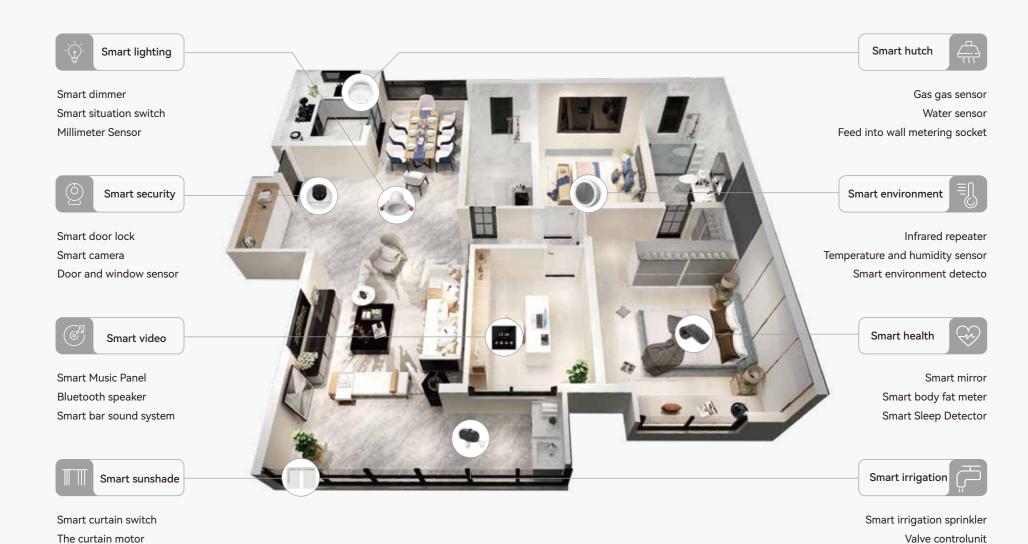

### Smart living room

Smart lighting | Scene switch

Voice control | Smart security

### Smart kitchen

Smart electrical outlet | Water sensor
Smart switch | Smoke senso

### Smart restaurant

Smart switch | Scene switch Smart video | Humidity control

### Smart bathroom

Smart mirror | Health management Smart lighting | Water sensor

### Smart bedroom

Scene switch | Smart curtain Smart video | Humidity control

### Smart balcony

Smart sunshade | Door and window sensor Smart security | Outdoor video camera

### Smart courtyard

Smart irrigation | Smart irrigation system
Smart lighting | Millimeter sensor