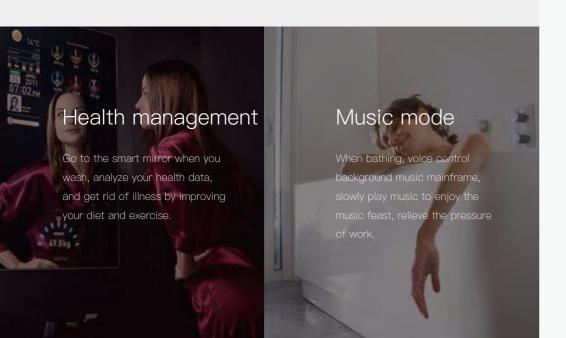

#### Health care

Through the smart magic mirror show family body management advice, always maintain a healthy physique.

#### Scientific monitoring

Master BMI, body weight, fat percentage, blood pressure and other data, and realize routine physical examination at home

#### Management of sleep

Test the number of turning over during sleep, provide light sleep data, and analyze sleep quality.