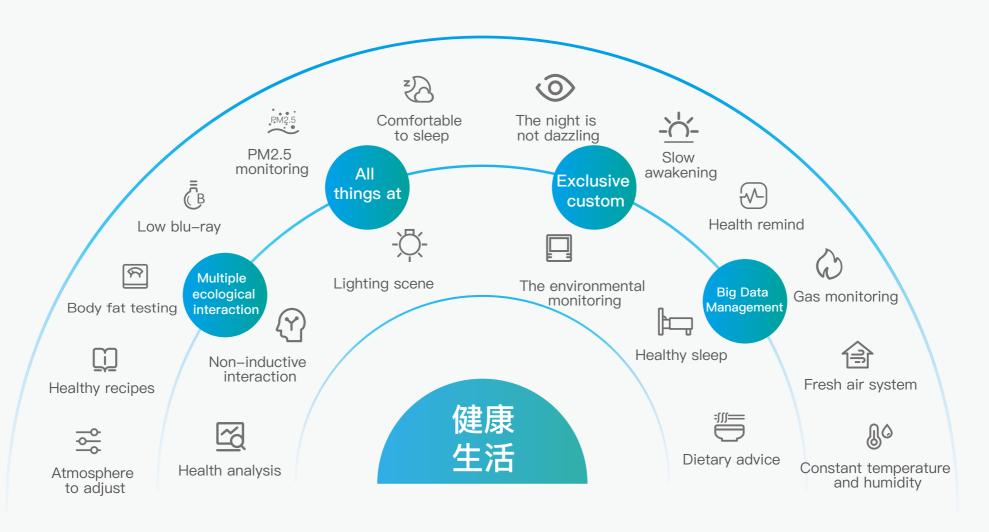

## 360° all scenarios

Fully protect a healthy environment

## **AloT+ Cloud computing**

Big data accurately manages health data

#### Low carbon life

Non-inductive intelligent linkage equipment energy saving and environmental protection