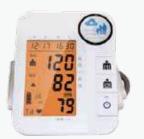

# Smart blood pressure monitor

A key measure Intelligent voice broadcast

Hd screen Health Data Management

Model: WG-TD01