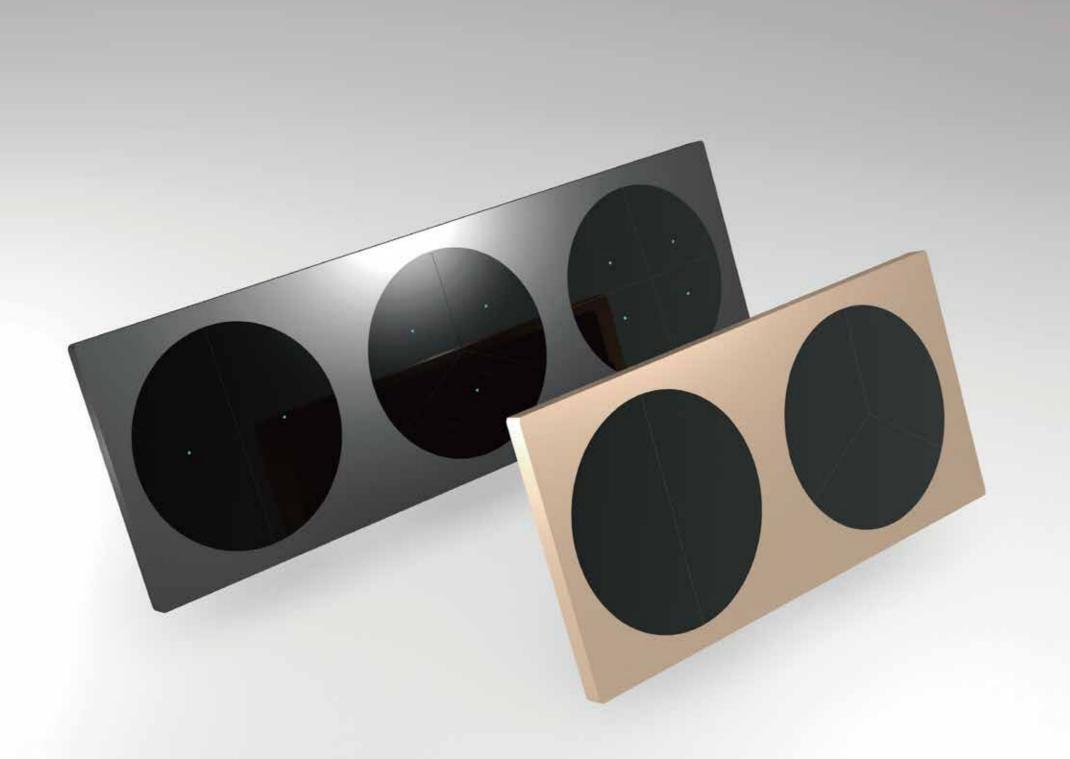

# Zhi Zhen Smart Switch

Metal and glass panels
Luxurious texture
3 colors,1-4 bits optional

# Zhi Zhen Smart Connection Switch

Row design

Seamless integration

Perfect embedding

# Feng Shang • Smart Switch