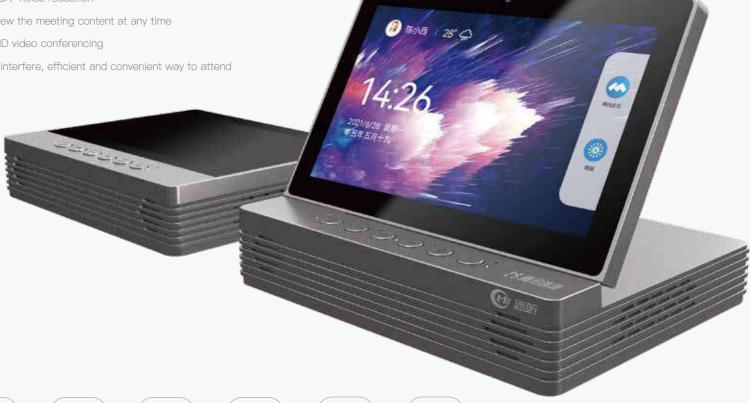

# Meeting Genius M1 Personal office meeting assistant

Model: WG-M107

Al speech enhancement

Smart noise reduction

The minutes

Incoming call of the meeting non-interference

Office IoT

Instant group call