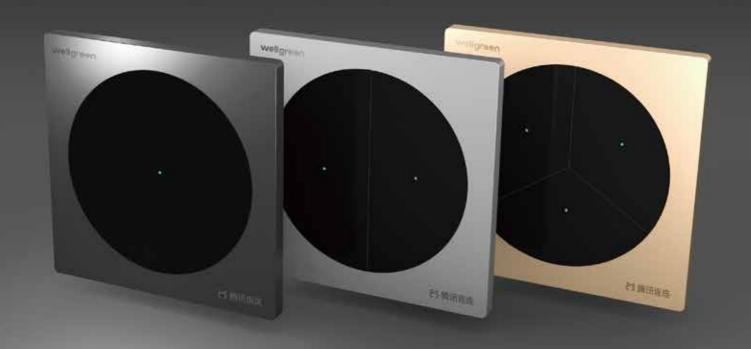

# Zhi Zhen Smart Switch

Metal and glass panels
Luxurious texture
3 colors,1-4 bits optional

# High-end texture easily upgraded

Thin metal material design, highly sensitive glass touch panel, no need to rewire fast modification upgrade

# Zhi Zhen Smart Connection Switch

Row design

Seamless integration

Perfect embedding