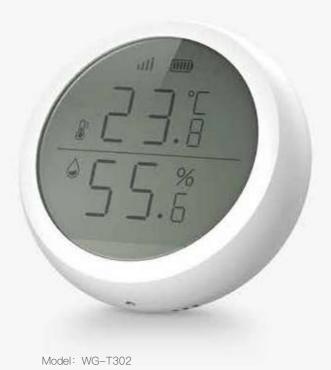

# Temperature and humidity sensor

Using low power ZigBee technology

Temperature and humidity detection and linkage with other devices

Built-in high precision temperature and humidity sensor

Model: WG-T402