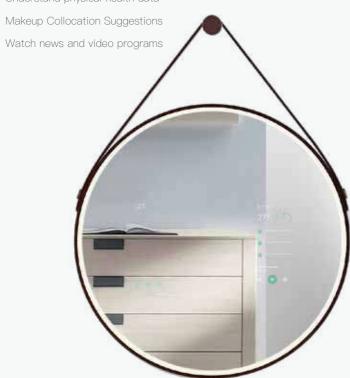

# Smart mirror Health management

Intelligent voice control

Understand physical health data

Model: WG-H401

Model: WG-TC01