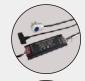

**Electric Power** 

Mounting

Multicolor Casing & Light Customize

Customize

Multiple Options

Warranty

# **Basic Package**

Power Driver Transformer

Guide Rails: 90° Adapter Module

Connection Block 1

Safety Block 1

Connection Block 2

Lamp Model: HG-FS12 **12W** 

**Ceiling Hanging**: Wire sling