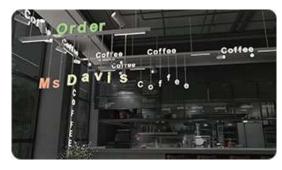

It brings a traditional business environment with new highlights and an immersive atmosphere for creativity. In supermarkets, the messages are much more eye-catching and changeable, and it is extremely easy to change the messages so often that the supermarket counter could be changed every day. In the bar, the variety of lettering and rich lettering colors glow warmly in a dark environment, creating a colorful space. It's a great way to set the mood at the bar. The use of this letter lighting can give commercial organizations an excellent competitive advantage in the current intense business competition.

The Multicolor letter lighting can be used for any type of business. It can be used with absolute flexibility. If you have a bar or café and want to quickly inform your customers about drink and food offers, or if you want to inform your customers about fast-moving special offers in your shop. There are endless possibilities with words, and icons or lights to draw attention to your product or service and differentiate you from your competitors. It is an interior product that stands out for its illumination, as you can combine illuminated letters, icons with lamps too. It is perfect to brighten up your environment.

# **Applications**