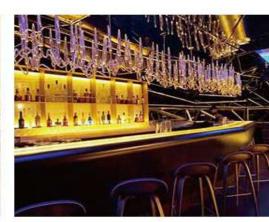

It brings a traditional business environment with new highlights and an immersive atmosphere for creativity. In supermarkets, the messages are much more eye-catching and changeable, and it is extremely easy to change the messages so often that the supermarket counter could be changed every day. In the bar, the variety of lettering and rich lettering colors glow warmly in a dark environment, creating a colorful space. It's a great way to set the mood at the bar. The use of this letter lighting can give commercial organizations an excellent competitive advantage in the current intense business competition.

The Multicolor letter lighting can be used for any type of business. It can be used with absolute flexibility. If you have a bar or café and want to quickly inform your customers about drink and food offers, or if you want to inform your customers about fast-moving special offers in your shop. There are endless possibilities with words, and icons or lights to draw attention to your product or service and differentiate you from your competitors. It is an interior product that stands out for its illumination, as you can combine illuminated letters, icons with lamps too. It is perfect to brighten up your environment.