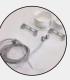

# **Basic Package**

Power Driver Transformer

Guide Rails: 90° Adapter Module

Connection Block 1

Safety Block 1

Connection Block 2

Lamp Model: HG-FS12 **12W** 

**Ceiling Hanging**: Wire sling

**Wall Hanging**: Brackets

**Ceiling Hanging**: height-adjustable cables and strutss

Guide Rails: L600mm, L1000mm