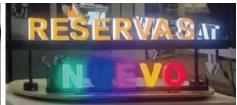

front and back, lifted, rotated, and telescopic mounted.
- 3. There are multiple colors for panels and letters. Content can be customized in English and Spanish.
- 4. Multiple options for guide rails (size, angle, colour).
- 5. 5years-warranty.
- 6. Certificates: FCC,CE,RoHS.







**Electric Power** 

Mounting

Multicolor Casing & Light Customize







Customize

Multiple Options

Warranty

### **Installation**

#### 1 . Ceiling Hanging

The letter lighting can be installed on the ceiling with height-adjustable cables and struts easily.



#### 2. Wall Hanging

It can be easily screwed to the wall horizontally or vertically.



#### 3. Other multiple forms of installation

By using a threaded rod, it can be mounted on various surfaces of the object to create a variety of shapes.









### **Connections**

A connector is attached to the body of the letter lighting. The connector is attached to a square slider that is embedded in the guide rail. The letter lighting can be pushed left and right on a guide rail, can be rotated at any angle. When powered on, the letters light up.





### **Material**

#### **Guide Rail**

The guide rail is made of aluminium and the attachments are brass.



#### Letters

The letters are made of polycarbonate and white or coloured aluminium. Their interior consists of LED modules. They can be white or coloured.



## **Guide Rail** . Sizes, angles and colours.

#### Sizes:

The length of the guide rails is 600 mm, 1000 mm, 1500 mm, 2000 mm in various sizes.



#### **Angles:**

The guide rail can be connected with angles of 60°, 90°, 108°