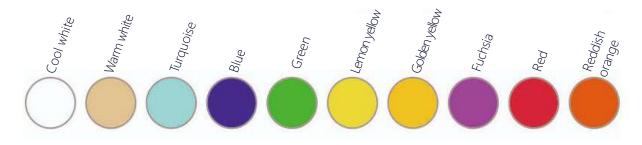

#### **PERSONALISED**

- CASING COLOUR: White or differents colours.
- LIGHT COLOUR:
  White or differents colours.
- Electric power: 24V.
- Customise any typography, icon, logo or any shape.

The following colours are available: