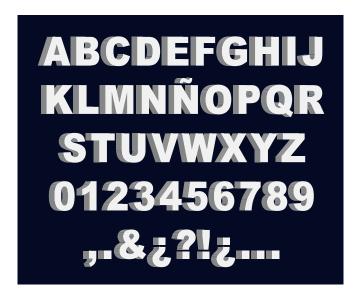

#### STANDARD: CAPITAL LETTERS, PUNCTUATION MARKS AND NUMBERS.

The dimensions of the standard letters are 10, 15 or 20 cm high.

The colour of the letters is white.

The font is Arial Bold.

Any typeface can be chosen (with some exceptions).

abcdefghijklmn ñopqrstuvwxyz