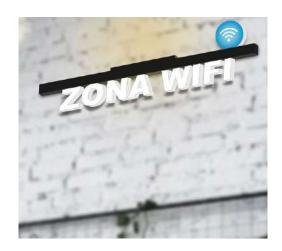

LISED: THE PERSONALISED LETTERS ARE VERY VARIED.

They can be uppercase or lowercase, coloured with light or letter wrapping. Icons and symbols can also be customised with or without UV printing. The possibilities are endless. Sizes can vary between 10, 15 or 20 cm in height.

Any typeface can be chosen (with some exceptions).

abcdefghijklmn ñopqrstuvwxyz

# LIGHTING. Spotlights.



# LIGHTING. Spotlights.

120mm



### Accessories

# **Basic Package**



Power Driver Transformer



Guide Rails: 90° Adapter Module



Connection Block 1



Safety Block 1



Connection Block 2



Lamp Model: HG-FS12 **12W** 



**Ceiling Hanging**: Wire sling



**Wall Hanging**: Brackets



**Ceiling Hanging**: height-adjustable cables and strutss



Guide Rails: L600mm, L1000mm



# **Applications**