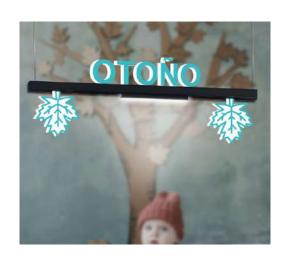

# **Applications**

With this innovative product, you can customize fonts, numbers, icons and even create your own company logos. This innovative product offers completely new opportunities to differentiate yourself from the competition. Its adaptability makes it perfect for communicating, drawing attention to special offers or as a sign to help customers find their way around your shop.

The Multicolor letter lighting can be used for any type of business. It can be used with absolute flexibility. If you have a bar or café and want to quickly inform your customers about drink and food offers, or if you want to inform your customers about fast-moving special offers in your shop. There are endless possibilities with words, and icons or lights to draw attention to your product or service and differentiate you from your competitors. It is an interior product that stands out for its illumination, as you can combine illuminated letters, icons with lamps too. It is perfect to brighten up your environment.