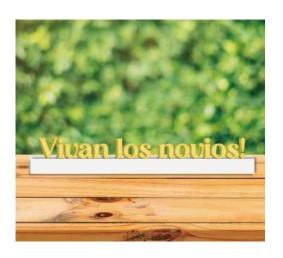

D: THE PERSONALISED LETTERS ARE VERY VARIED.

They can be uppercase or lowercase, coloured with light or letter wrapping. Icons and symbols can also be customised with or without UV printing. The possibilities are endless. Sizes can vary between 10, 15 or 20 cm in height.

Any typeface can be chosen (with some exceptions).

abcdefghijklmn ñopqrstuvwxyz

# LIGHTING. Spotlights.



# LIGHTING. Spotlights.

120mm



### Accessories

# **Basic Package**



Power Driver Transformer



Guide Rails: 90° Adapter Module



Connection Block 1



Safety Block 1



Connection Block 2



Lamp Model: HG-FS12 **12W** 



**Ceiling Hanging**: Wire sling



**Wall Hanging**: Brackets



**Ceiling Hanging**: height-adjustable cables and strutss



Guide Rails: L600mm, L1000mm



# **Applications**