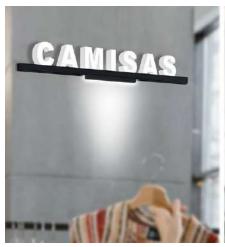

With this innovative product, you can customize fonts, numbers, icons and even create your own company logos. This innovative product offers completely new opportunities to differentiate yourself from the competition. Its adaptability makes it perfect for communicating, drawing attention to special offers or as a sign to help customers find their way around your shop.

The Multicolor letter lighting can be used for any type of business. It can be used with absolute flexibility. If you have a bar or café and want to quickly inform your customers about drink and food offers, or if you want to inform your customers about fast-moving special offers in your shop. There are endless possibilities with words, and icons or lights to draw attention to your product or service and differentiate you from your competitors. It is an interior product that stands out for its illumination, as you can combine illuminated letters, icons with lamps too. It is perfect to brighten up your environment.

# **Applications**