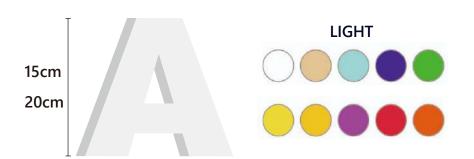

#### STANDARD: CAPITAL LETTERS, PUNCTUATION MARKS AND NUMBERS.

The dimensions of the standard letters are 10, 15 or 20 cm high.

The colour of the letters is white.

The font is Arial Bold.

#### PERSONALISED: THE PERSONALISED LETTERS ARE VERY VARIED.

They can be uppercase or lowercase, coloured with light or letter wrapping. Icons and symbols can also be customised with or without UV printing. The possibilities are endless. Sizes can vary between 10, 15 or 20 cm in height.