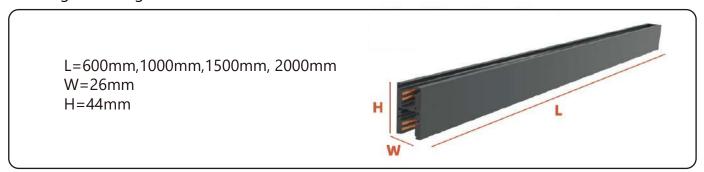

## **Guide Rail** . Sizes, angles and colours.

#### Sizes:

The length of the guide rails is 600 mm, 1000 mm, 1500 mm, 2000 mm in various sizes.