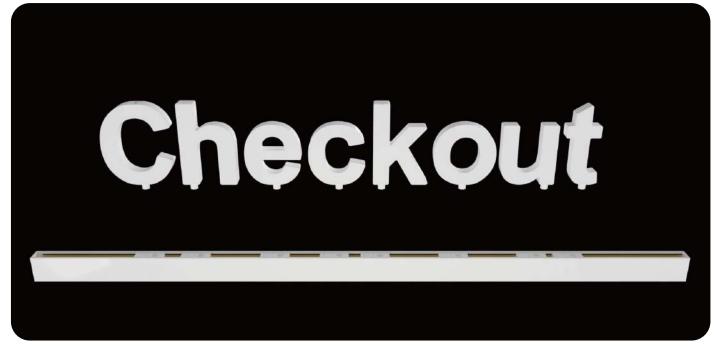

With this innovative product, you can customize fonts, numbers, icons and even create your own company logos. This innovative product offers completely new opportunities to differentiate yourself from the competition. Its adaptability makes it perfect for communicating, drawing attention to special offers or as a sign to help customers find their way around your shop.

The Multicolor letter lighting can be used for any type of business. It can be used with absolute flexibility. If you have a bar or café and want to quickly inform your customers about drink and food offers, or if you want to inform your customers about fast-moving special offers in your shop. There are endless possibilities with words, and icons or lights to draw attention to your product or service and differentiate you from your competitors. It is an interior product that stands out for its illumination, as you can combine illuminated letters, icons with lamps too. It is perfect to brighten up your environment.