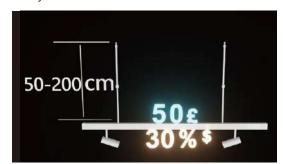

### **Connections**

A connector is attached to the body of the letter lighting. The connector is attached to a square slider that is embedded in the guide rail. The letter lighting can be pushed left and right on a guide rail, can be rotated at any angle. When powered on, the letters light up.

#### Sizes:

The length of the guide rails is 600 mm, 1000 mm, 1500 mm, 2000 mm in various sizes.