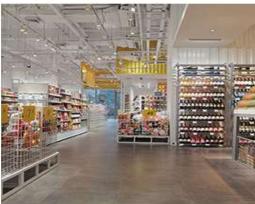

# Revolutionary New Product

# MULTICOLOR LETTER LIGHTING





### **Product Description**







In supermarkets and stores, we see traditional signs like this all the time. It could be a light box, a wooden plaque, an acrylic or cardboard billboard that conveys a message to the customer. In the past, store managers did not see anything wrong with the billboards. When new technologies and modern products were introduced to the commercial market, luminous letter lamps were introduced, and their diverse shapes, multiple colors, multiple mounting methods, easy substitution of letters, and luminous, illuminated features made the product stand out and gain attention in the commercial market.

It brings a traditional business environment with new highlights and an immersive atmosphere for creativity. In supermarkets, the messages are much more eye-catching and changeable, and it is extr