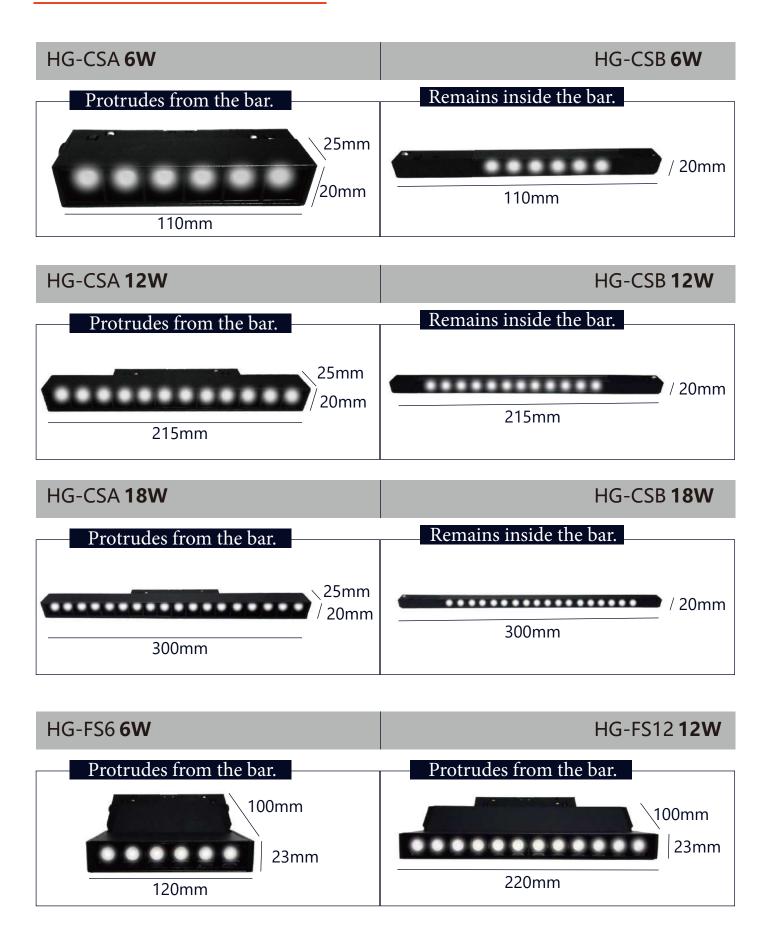

fferents colours.
- LIGHT COLOUR:
  White or differents colours.
- Electric power: 24V.
- Customise any typography, icon, logo or any shape.

The following colours are available:



### **LETTERS. Typology**

#### STANDARD: CAPITAL LETTERS, PUNCTUATION MARKS AND NUMBERS.

The dimensions of the standard letters are 10, 15 or 20 cm high.

The colour of the letters is white.

The font is Arial Bold.



#### PERSONALISED: THE PERSONALISED LETTERS ARE VERY VARIED.

They can be uppercase or lowercase, coloured with light or letter wrapping. Icons and symbols can also be customised with or without UV printing. The possibilities are endless. Sizes can vary between 10, 15 or 20 cm in height.

Any typeface can be chosen (with some exceptions).

abcdefghijklmn ñopqrstuvwxyz

# LIGHTING. Spotlights.



# LIGHTING. Spotlights.

120mm



### Accessories

# **Basic Package**



Power Driver Transformer



Guide Rails: 90° Adapter Module



Connection Block 1



Safety Block 1



Connection Block 2



Lamp Model: HG-FS12 **12W** 



**Ceiling Hanging**: Wire sling



**Wall Hanging**: Brackets



**Ceiling Hanging**: height-adjustable cables and strutss



Guide Rails: L600mm, L1000mm



# **Applications**