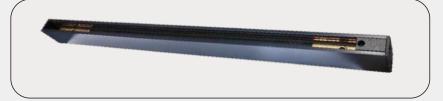

#### **Guide Rail**

The guide rail is made of aluminium and the attachments are brass.

#### Letters

The letters are made of polycarbonate and white or coloured aluminium. Their interior consists of LED modules. They can be white or coloured.

## **Guide Rail** . Sizes, angles and colours.

#### Sizes:

The length of the guide rails is 600 mm, 1000 mm, 1500 mm, 2000 mm in various sizes.

#### **Angles:**

The guide rail can be connected with angles of 60°, 90°, 108° or 120° as required (sold separately).

#### **Colours:**

The guide rail can be white or black.