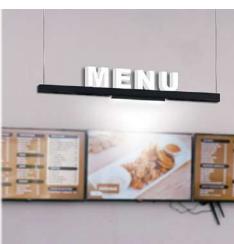

With this innovative product, you can customize fonts, numbers, icons and even create your own company logos. This innovative product offers completely new opportunities to differentiate yourself from the competition. Its adaptability makes it perfect for communicating, drawing attention to special offers or as a sign to help customers find their way around your shop.

The Multicolor letter lighting can be used for any type of business. It can be used with absolute flexibility. If you have a bar or café and want to quickly inform your customers about drink and food offers, or if you want to inform your customers about fast-moving special offers in your shop. There are endless possibilities with words, and icons or lights to draw attention to your product or service and differentiate you from your competitors. It is an interior product that stands out for its illumination, as you can combine illuminated letters, icons with lamps too. It is perfect to brighten up your environment.

# **Applications**