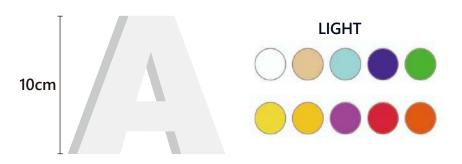

#### STANDARD: CAPITAL LETTERS, PUNCTUATION MARKS AND NUMBERS.

The dimensions of the standard letters are 10, 15 or 20 cm high.

The colour of the letters is white.

The font is Arial Bold.

#### PERSONALISED: THE PERSONALISED LETTERS ARE VERY VARIED.

They can be uppercase or lowercase, coloured with light or letter wrapping. Icons and symbols can also be customised with or without UV printing. The possibilities are endless. Sizes can vary between 10, 15 or 20 cm in height.