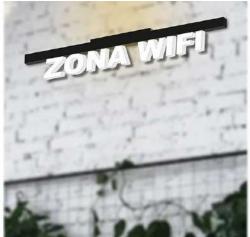

With this innovative product, you can customize fonts, numbers, icons and even create your own company logos. This innovative product offers completely new opportunities to differentiate yourself from the competition. Its adaptability makes it perfect for communicating, drawing attention to special offers or as a sign to help customers find their way around your shop.

The Multicolor letter lighting can be used for any type of business. It can be used with absolute flexibility. If you have a bar or café and want to quickly inform your customers about drink and food offers, or if you want to inform your customers about fast-moving special offers in your shop. There are endless possibilities with words, and icons or lights to draw attention to your product or service and differentiate you from your competitors. It is an interior product that stands out for its illumination, as you can combine illuminated letters, icons with lamps too. It is perfect to brighten up your environment.

# **Applications**