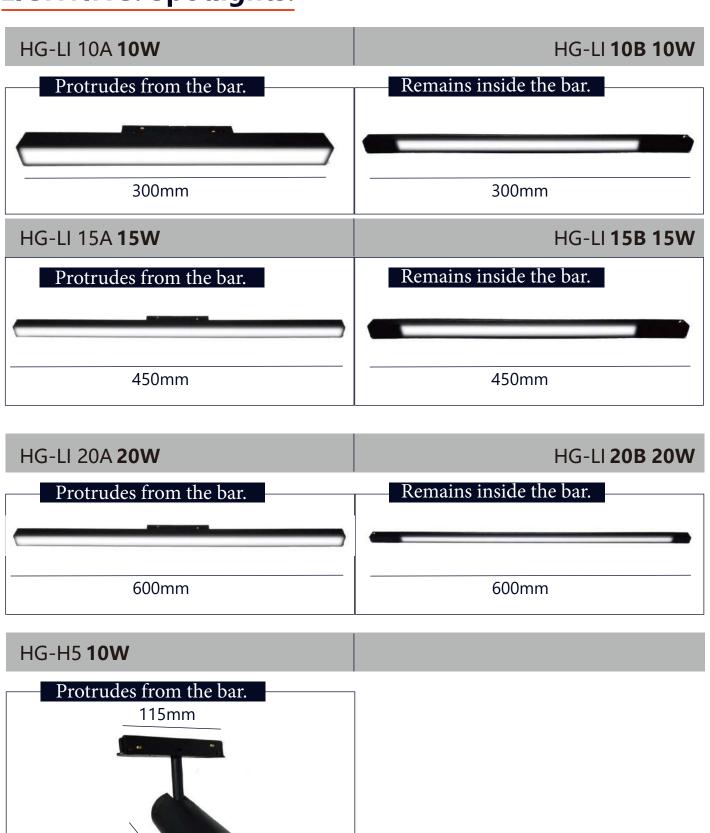

### **Connections**

A connector is attached to the body of the letter lighting. The connector is attached to a square slider that is embedded in the guide rail. The letter lighting can be pushed left and right on a guide rail, can be rotated at any angle. When powered on, the letters light up.

#### **Guide Rail**

The guide rail is made of aluminium and the attachments are brass.

#### Letters

The letters are made of polycarbonate and white or coloured aluminium. Their interior consists of LED modules. They can be white or coloured.