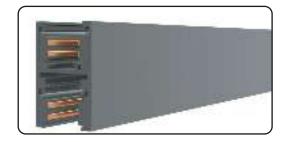

#### **Guide Rail**

The guide rail is made of aluminium and the attachments are brass.

## **Guide Rail** . Sizes, angles and colours.

#### Sizes:

The length of the guide rails is 600 mm, 1000 mm, 1500 mm, 2000 mm in various sizes.

#### **Angles:**

The guide rail can be connected with angles of 60°, 90°, 108° or 120° as required (sold separately).

#### **Colours:**

The guide rail can be white or black.