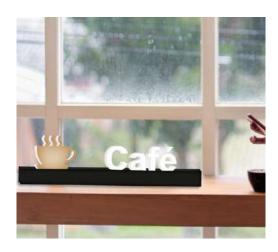

THE PERSONALISED LETTERS ARE VERY VARIED.

They can be uppercase or lowercase, coloured with light or letter wrapping. Icons and symbols can also be customised with or without UV printing. The possibilities are endless. Sizes can vary between 10, 15 or 20 cm in height.

Any typeface can be chosen (with some exceptions).

abcdefghijklmn ñopqrstuvwxyz

# LIGHTING. Spotlights.



# LIGHTING. Spotlights.

120mm



### Accessories

# **Basic Package**



Power Driver Transformer



Guide Rails: 90° Adapter Module



Connection Block 1



Safety Block 1



Connection Block 2



Lamp Model: HG-FS12 **12W** 



**Ceiling Hanging**: Wire sling



**Wall Hanging**: Brackets



**Ceiling Hanging**: height-adjustable cables and strutss



Guide Rails: L600mm, L1000mm



# **Applications**