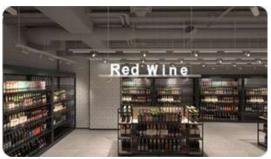

It brings a traditional business environment with new highlights and an immersive atmosphere for creativity. In supermarkets, the messages are much more eye-catching and changeable, and it is extremely easy to change the messages so often that the supermarket counter could be changed every day. In the bar, the variety of lettering and rich lettering colors glow warmly in a dark environment, creating a colorful space. It's a great way to set the mood at the bar. The use of this letter lighting can give commercial organizations an excellent competitive advantage in the current intense business competition.

The Multicolor letter lighting can be used for any type of business. It can be used with absolute flexibility. If you have a bar or café and want to quickly inform your customers about drink and food offers, or if you want to inform your customers about fast-moving special offers in your shop. There are endless possibilities with words, and icons or lights to draw attention to your product or service and differentiate you from your competitors. It is an interior product that stands out for its illumination, as you can combine illuminated letters, icons with lamps too. It is perfect to brighten up your environment.

# **Applications**