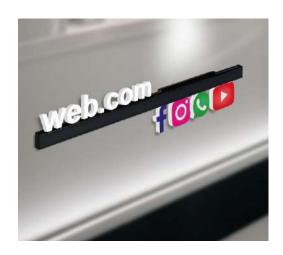

SED: THE PERSONALISED LETTERS ARE VERY VARIED.

They can be uppercase or lowercase, coloured with light or letter wrapping. Icons and symbols can also be customised with or without UV printing. The possibilities are endless. Sizes can vary between 10, 15 or 20 cm in height.

Any typeface can be chosen (with some exceptions).

abcdefghijklmn ñopqrstuvwxyz

# LIGHTING. Spotlights.



# LIGHTING. Spotlights.

120mm



### Accessories

# **Basic Package**



Power Driver Transformer



Guide Rails: 90° Adapter Module



Connection Block 1



Safety Block 1



Connection Block 2



Lamp Model: HG-FS12 **12W** 



**Ceiling Hanging**: Wire sling



**Wall Hanging**: Brackets



**Ceiling Hanging**: height-adjustable cables and strutss



Guide Rails: L600mm, L1000mm



# **Applications**