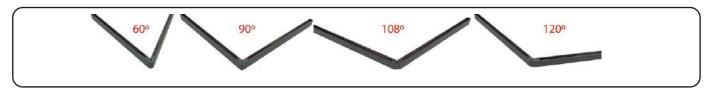

#### **Angles:**

The guide rail can be connected with angles of 60°, 90°, 108° or 120° as required (sold separately).