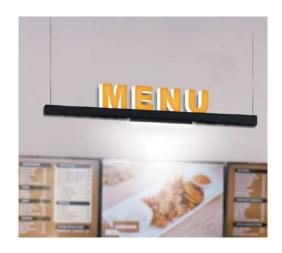

# **Applications**

With this innovative product, you can customize fonts, numbers, icons and even create your own company logos. This innovative product offers completely new opportunities to differentiate yourself from the competition. Its adaptability makes it perfect for communicating, drawing attention to special offers or as a sign to help customers find their way around your shop.

The Multicolor letter lighting can be used for any type of business. It can be used with absolute flexibility. If you have a bar or café and want to quickly inform your customers about drink and food offers, or if you want to inform your customers about fast-moving special offers in your shop. There are endless possibilities with words, and icons or lights to draw attention to your product or service and differentiate you from your competitors. It is an interior product that stands out for its illumination, as you can combine illuminated letters, icons with lamps too. It is perfect to brighten up your environment.