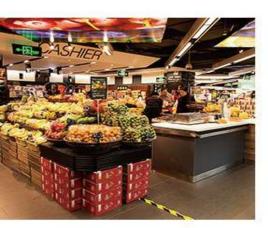

# Revolutionary New Product

# MULTICOLOR LETTER LIGHTING





### **Product Description**







In supermarkets and stores, we see traditional signs like this all the time. It could be a light box, a wooden plaque, an acrylic or cardboard billboard that conveys a message to the customer. In the past, store managers did not see anything wrong with the billboards. When new technologies and modern products were introduced to the commercial market, luminous letter lamps were introduced, and their diverse shapes, multiple colors, multiple mounting methods, easy substitution of letters, and luminous, illuminated features made the product stand out and gain attention in the commercial market.

It brings a traditional business environment with new highlights and an immersive atmosphere for creativity. In supermarkets, the messages are much more eye-catching and changeable, and it is ex