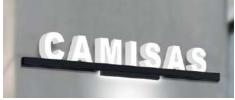

, front and back, lifted, rotated, and telescopic mounted.
- 3. There are multiple colors for panels and letters. Content can be customized in English and Spanish.
- 4. Multiple options for guide rails (size, angle, colour).
- 5. 5years-warranty.
- 6. Certificates: FCC,CE,RoHS.







**Electric Power** 

Mounting

Multicolor Casing & Light Customize







Customize

Multiple Options

Warranty

### **Installation**

#### 1 . Ceiling Hanging

The letter lighting can be installed on the ceiling with height-adjustable cables and struts easily.



#### 2. Wall Hanging

It can be easily screwed to the wall horizontally or vertically.



#### 3. Other multiple forms of installation

By using a threaded rod, it can be mounted on various surfaces of the object to create a variety of shapes.









### **Connections**

A connector is attached to the body of the letter lighting. The connector is attached to a square slider that is embedded in the guide rail. The letter lighting can be pushed left and right on a guide rail, can be rotated at any angle. When powered on, the letters light up.





### **Material**

#### **Guide Rail**

The guide rail is made of aluminium and the attachments are brass.



#### Letters

The letters are made of polycarbonate and white or coloured aluminium. Their interior consists of LED modules. They can be white or coloured.



## **Guide Rail** . Sizes, angles and colours.

#### Sizes:

The length of the guide rails is 600 mm, 1000 mm, 1500 mm, 2000 mm in various sizes.



#### **Angles:**

The guide rail can be connected with angles of 60°, 90°, 108