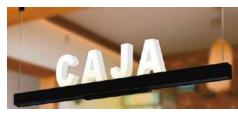

wn, front and back, lifted, rotated, and telescopic mounted.
- 3. There are multiple colors for panels and letters. Content can be customized in English and Spanish.
- 4. Multiple options for guide rails (size, angle, colour).
- 5. 5years-warranty.
- 6. Certificates: FCC,CE,RoHS.







**Electric Power** 

Mounting

Multicolor Casing & Light Customize







Customize

Multiple Options

Warranty

### **Installation**

#### 1 . Ceiling Hanging

The letter lighting can be installed on the ceiling with height-adjustable cables and struts easily.



#### 2. Wall Hanging

It can be easily screwed to the wall horizontally or vertically.



#### 3. Other multiple forms of installation

By using a threaded rod, it can be mounted on various surfaces of the object to create a variety of shapes.









### **Connections**

A connector is attached to the body of the letter lighting. The connector is attached to a square slider that is embedded in the guide rail. The letter lighting can be pushed left and right on a guide rail, can be rotated at any angle. When powered on, the letters light up.





### **Material**

#### **Guide Rail**

The guide rail is made of aluminium and the attachments are brass.



#### Letters

The letters are made of polycarbonate and white or coloured aluminium. Their interior consists of LED modules. They can be white or coloured.



## **Guide Rail** . Sizes, angles and colours.

#### Sizes:

The length of the guide rails is 600 mm, 1000 mm, 1500 mm, 2000 mm in various sizes.



#### **Angles:**

The guide rail can be connected with angles of 60°, 90°, 1