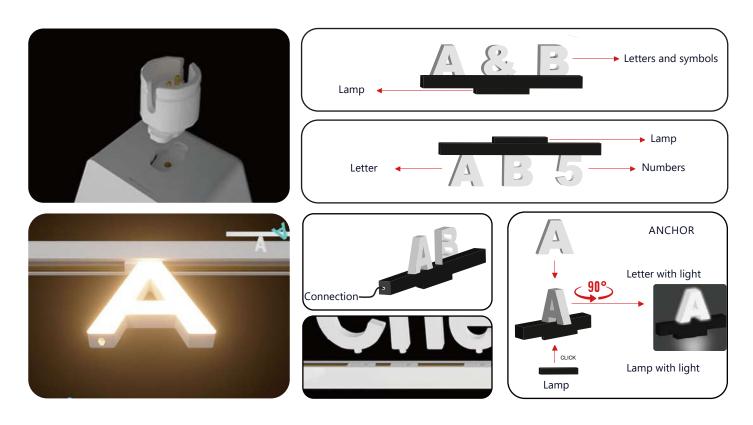

### **Connections**

A connector is attached to the body of the letter lighting. The connector is attached to a square slider that is embedded in the guide rail. The letter lighting can be pushed left and right on a guide rail, can be rotated at any angle. When powered on, the letters light up.

#### Letters

The letters are made of polycarbonate and white or coloured aluminium. Their interior consists of LED modules. They can be white or coloured.

# **LETTERS. Typology**

- CASING COLOUR: White.
- LIGHT COLOUR:
  White or differents colours.
- Electric power: 12V.

- CASING COLOUR: Red
- Electric power: 24V.
- More intensity.

#### **PERSONALISED**

- CASING COLOUR: White or differents colours.
- LIGHT COLOUR:
  White or differents colours.
- Electric power: 24V.
- Customise any typography, icon, logo or any shape.

The following colours are available: