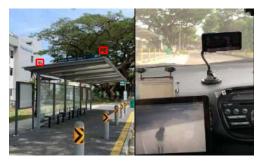

Systems between Bus & Bus Stop Monitoring Center in Singapore Bus Stop Blind Spot / Road Monitoring

TINNO Building Indoor Wireless Gigabit Backbone Network

SMART CITY - AI HD VIDEO RETURN APPLICATION

SMART VENUE - HD VIDEO TRANSFER