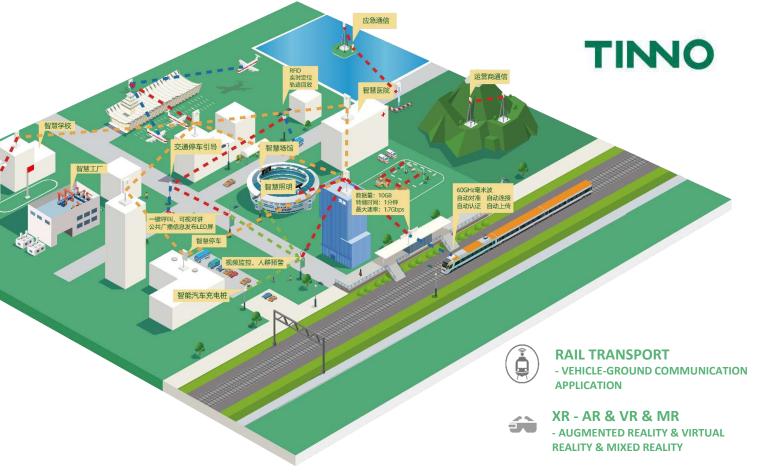

#### Leader of 5G millimeter wave

Airshow China 2022 4K HD Video Wireless Transmission

Guiyang Section of (Chegndu&Xi'an) Railway Bureau Wireless High-Speed Dump of Train Data

Las Vegas, USA Community Broadband Networking

Systems between Bus & Bus Stop Monitoring Center in Singapore Bus Stop Blind Spot / Road Monitoring

TINNO Building Indoor Wireless Gigabit Backbone Network

SMART CITY - AI HD VIDEO RETURN APPLICATION

SMART VENUE - HD VIDEO TRANSFER

SMART FACTORY -INDUSTRIAL INTERNET APPLICATION

EMERGENCY COMMUNICATION - SMALL CELLS AND MOBILE BACKHAUL APPLICATIONS