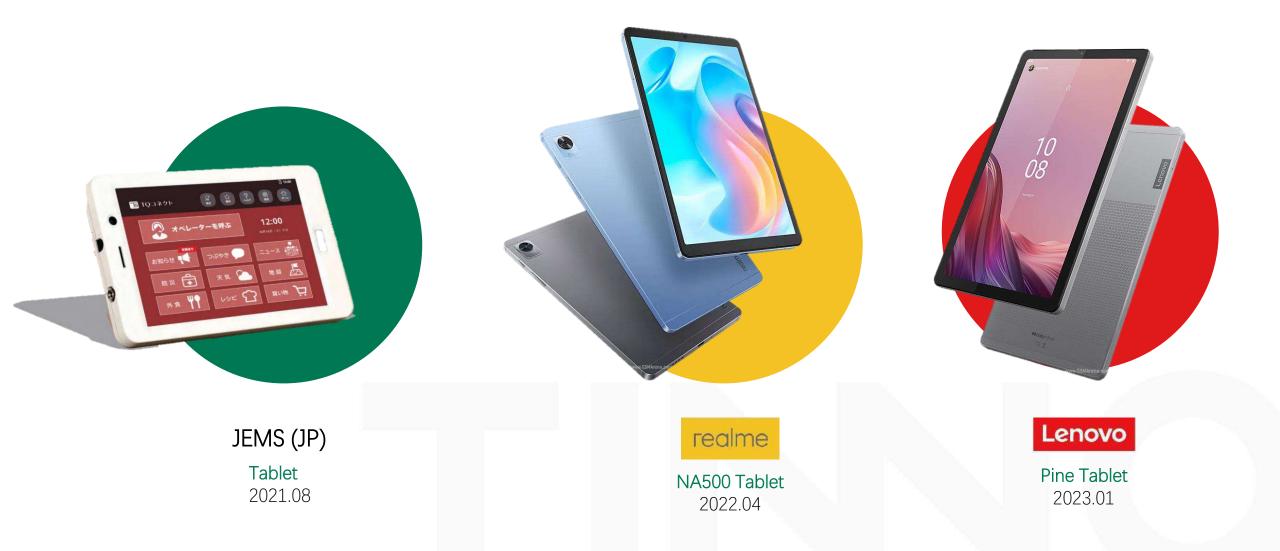

environmental protection directives such as the Restriction of use of certain Hazardous Substances in Electrical and Electronic Equipment (ROHS) and Waste Electrical and Electronic Equipment (WEEE).

With The IECQ QC 080000 certificate, it demonstrates to our customers, employees and shareholders that TINNO is committed to ensuring the sustainability of the environment.





**PART FOUR** 

# Successful Products (Excerpt)

#### **Global New Satphone Launch**





2023.02

🐼 motorola defy <sup>2</sup>

#### RELIABILITY: UNBEATABLE

**DUST • WATER • DROP PROOF** 



2023.02

#### **Global New Smartphone Launch**

5Gスマホで最もスリム。

※日本で発売されている5G対応スマホにおいて。 本体横幅の比較。2021年11月25日時点。ステラアソシエ調べ。



TINNO



#### **Global New Smartphone Launch**





#### **Showcase New Category Global New Launch 2022**



TINNO

#### **Showcase New Category Global New Launch 2022**



TINNO

#### Success Story – Moto From Pickup Product to Business Partnership