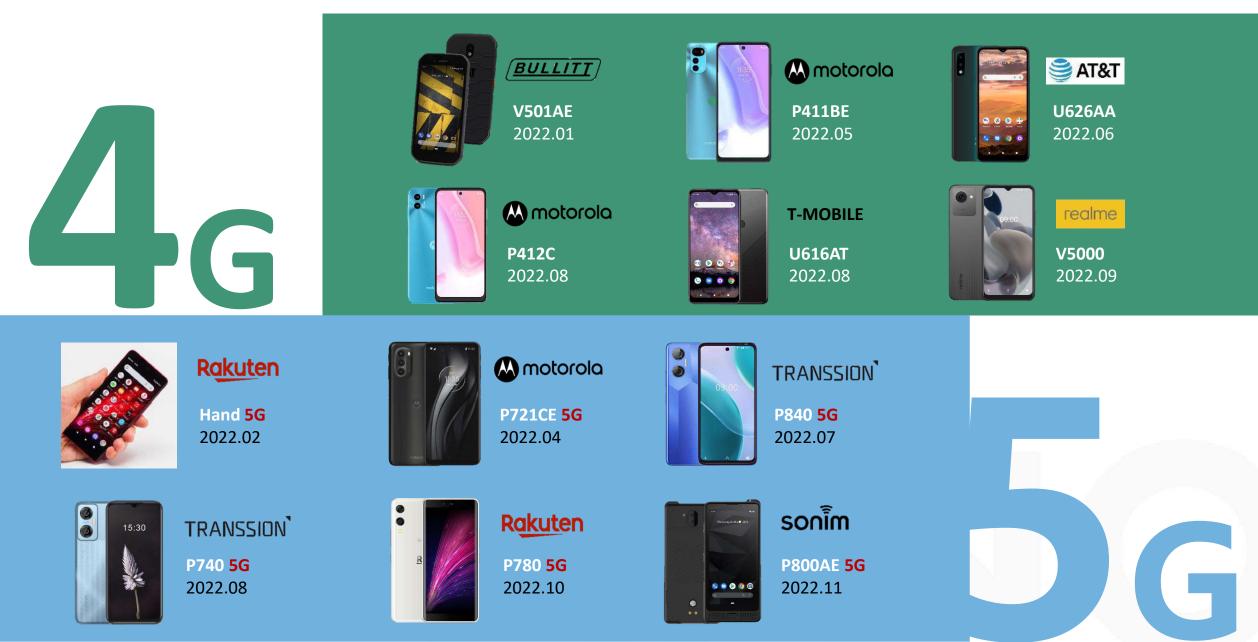

ISO 9001. It covers the key requirements of the various environmental protection directives such as the Restriction of use of certain Hazardous Substances in Electrical and Electronic Equipment (ROHS) and Waste Electrical and Electronic Equipment (WEEE).

With The IECQ QC 080000 certificate, it demonstrates to our customers, employees and shareholders that TINNO is committed to ensuring the sustainability of the environment.





**PART FOUR** 

# Successful Products (Excerpt)

#### **Global New Satphone Launch**





2023.02

🐼 motorola defy <sup>2</sup>

#### RELIABILITY: UNBEATABLE

**DUST • WATER • DROP PROOF** 



2023.02

#### **Global New Smartphone Launch**

5Gスマホで最もスリム。

※日本で発売されている5G対応スマホにおいて。 本体横幅の比較。2021年11月25日時点。ステラアソシエ調べ。



TINNO



#### **Global New Smartphone Launch**





#### **Showcase New Category Global New Launch 2022**



TINNO

#### **Showcase New Category Global New Launch 2022**



TINNO

#### Success Story – Moto From Pickup Product to Business Partnership