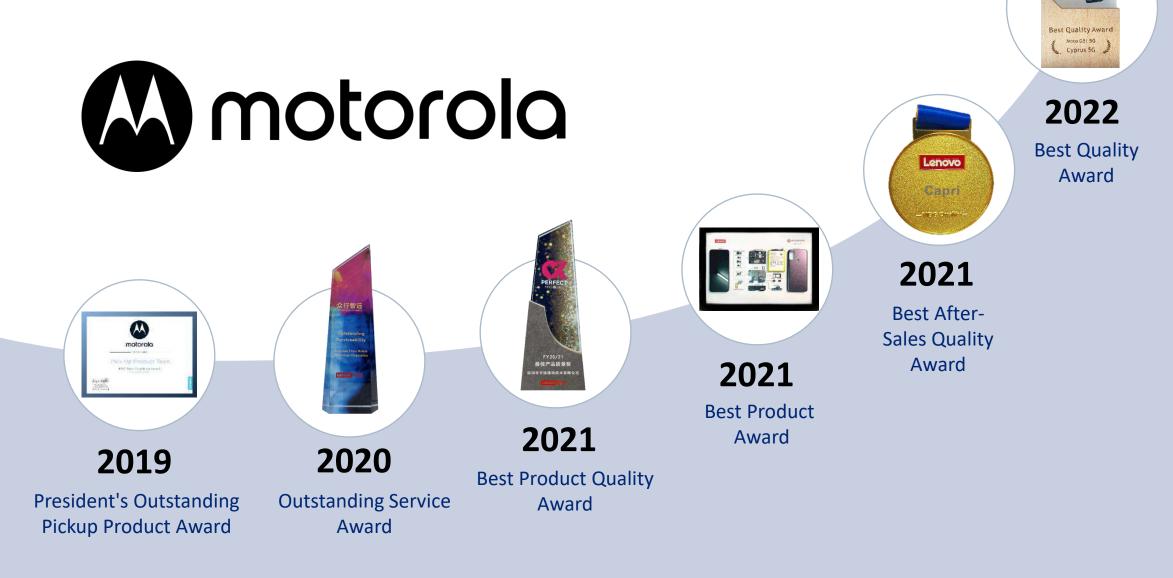

and Waste Electrical and Electronic Equipment (WEEE).

With The IECQ QC 080000 certificate, it demonstrates to our customers, employees and shareholders that TINNO is committed to ensuring the sustainability of the environment.





**PART FOUR** 

# Successful Products (Excerpt)

#### **Global New Satphone Launch**





2023.02

🐼 motorola defy <sup>2</sup>

#### RELIABILITY: UNBEATABLE

**DUST • WATER • DROP PROOF** 



2023.02

#### **Global New Smartphone Launch**

5Gスマホで最もスリム。

※日本で発売されている5G対応スマホにおいて。 本体横幅の比較。2021年11月25日時点。ステラアソシエ調べ。



TINNO



#### **Global New Smartphone Launch**





#### **Showcase New Category Global New Launch 2022**



TINNO

#### **Showcase New Category Global New Launch 2022**



TINNO

#### Success Story – Moto From Pickup Product to Business Partnership