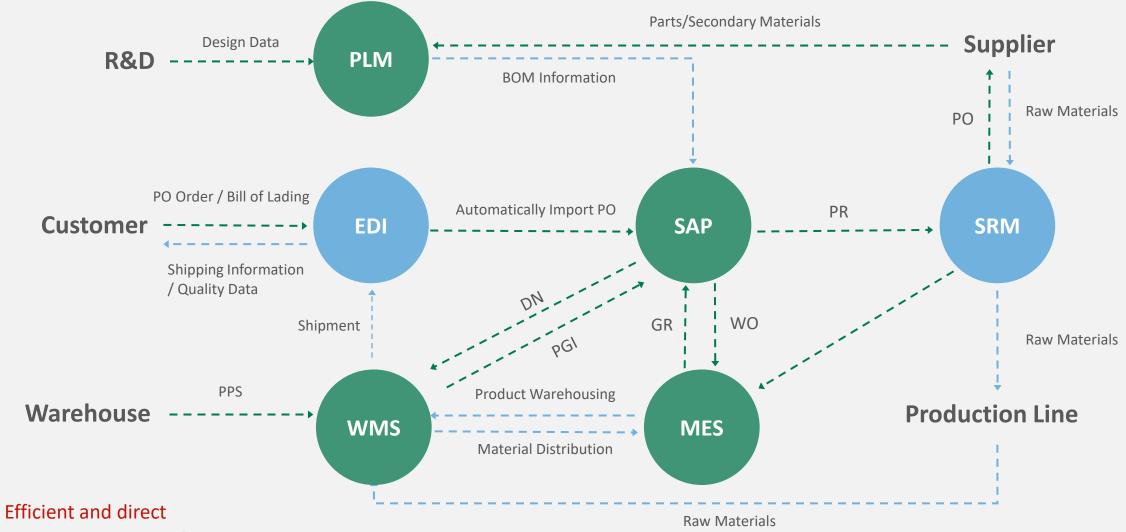

#### **IT Process Support** End-End PO operation process customized to meet customers' needs

TINNO

Factory system interfacing with customer system