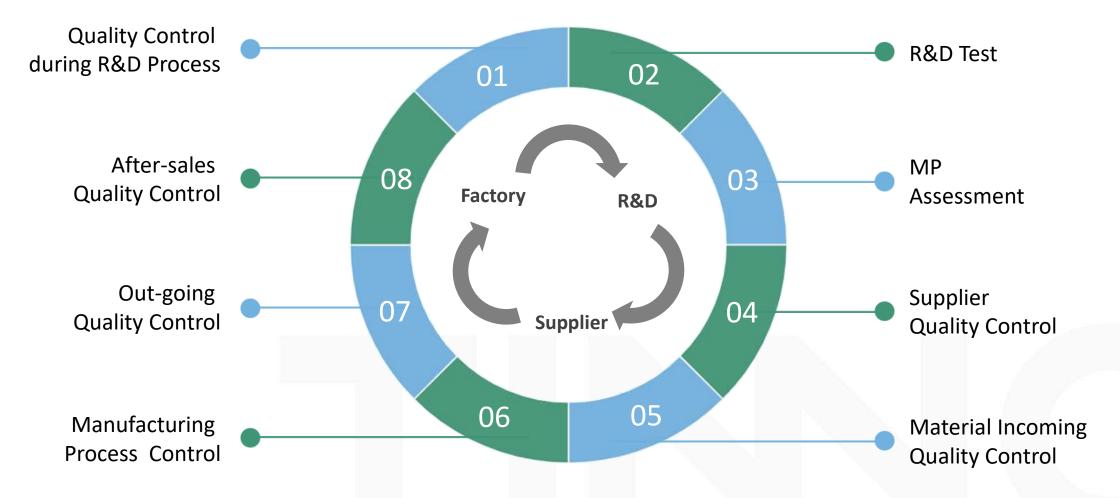

#### **End to End Quality Assurance**

The quality control runs through the entire lifecycle of the product starting from R&D to the ending after sales stage, comprising a total of 8 stages known as "E2E".