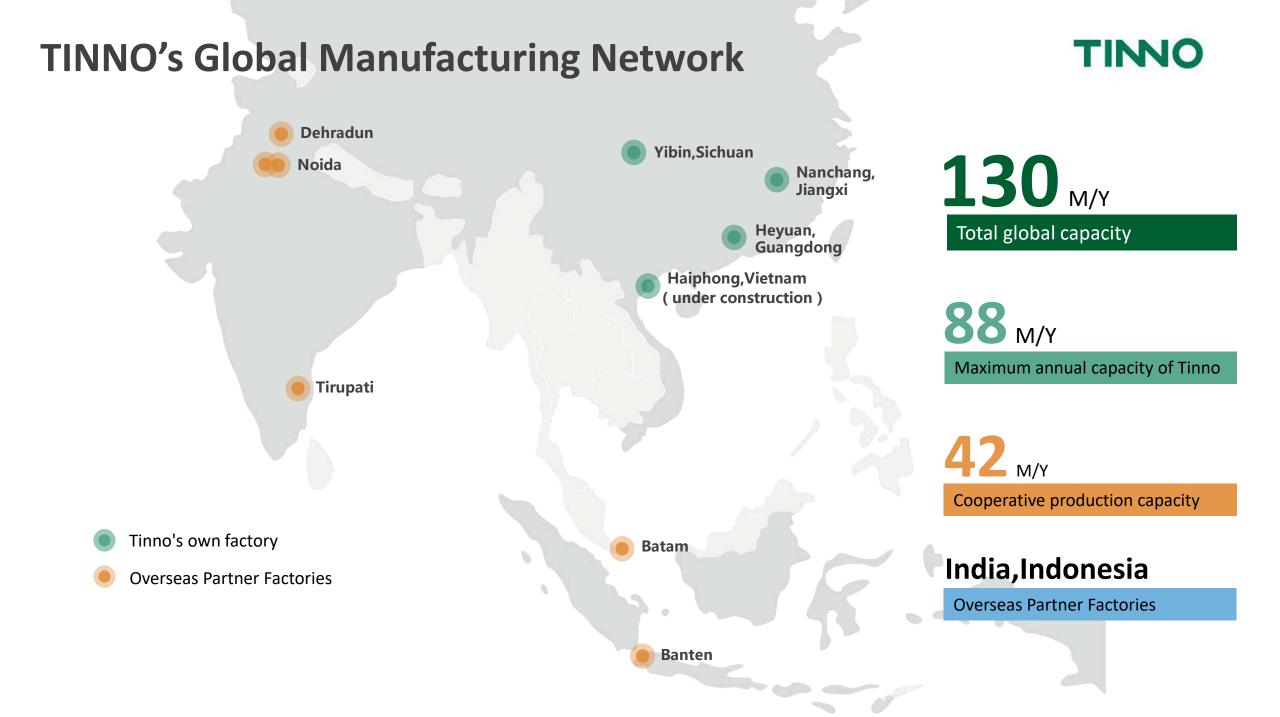

#### **TINNO Factory Shop Floor** World leading SMT automatic production line

SMT Production Workshop

PCBA Test Workshop

Assembly Workshop

Packaging Workshop

Nanchang, Jiangxi

**2017** Established in

Covering **59.3** Acres (240,000 m<sup>2</sup>)

**40**<sub>M/Y</sub> Annual Capacity

**2017** Established in Covering an area of 38.3 Acres

**30** M/Y Annual Capacity

# Tinno's own factory. **INNO**天斑 **MAXON美晨** - .....

Heyuan, Guangdong

**2010** Established in Covering an area of 17.3 Acres 2500+ Employees

**15**<sub>M/Y</sub> Annual Capacity

## Tinno's own factory (under-construction)

Ren

CAPITAL

#### **Overseas Partner Factories**